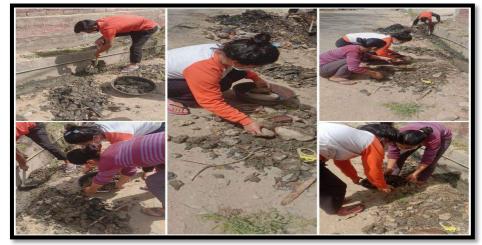

### Central University of Himachal Pradesh Dharamshala, District Kangra, HP-176215

• Swachh Bharat Abhayan

Students Cleaning in the urban area

#### Students Cleaning in the Dul Lake area

Students Cleaning in the rural area

### Central University of Himachal Pradesh Dharamshala, District Kangra, HP-176215

Prof. H.R. Sharma, Prof. B.C. Chauhan, Teachers and Students taking Pledge for Swachch Bharat

Students cleaning the waste dump