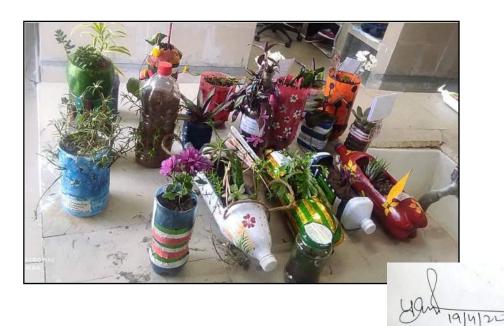

ther crops.

Visit of M.Sc Plant Science, 4<sup>th</sup> Semester Students to nearby villages on 10-11-2021 to explore the plant vegetation and discussion with the locals under Community development course



## > <u>Plantation drive by the Department around the CUHP campus</u>

The Department of Plant Science has carried out 'Tree plantation drive' to create clean and green campus. The students along with the faculty members planted various ornamental and medicinal plants/trees in the campus. Prof. Pardeep Kumar, Head, Department of Plant Science emphasized the importance of plants in every aspect of human life.



Under Green Campus initiative, the students of Department of plant Science have prepared beautiful Bottle gardens consists of important ornamental plants having human values.



## AWARENESS ABOUT SEXUAL HARASSMENT AT WORKPLACE

Keeping in view the Eighth Anniversary of the Notification of the Sexual Harassment Act on 09-12-2021, the Committee Members of SPARSH organized the following events:

An online lecture was organized on 09-12-2021 from 2.00 p.m. to 4.00 p.m. to commemorate the eighth anniversary of the Notification of the SHWW Act. The guest speaker for the event was Ms. Kavita Srivastava, a full-time human rights activist. She briefed the students about the historical overview of the campaign after the Bhanwari Devi's gang rape in the year 1992 in Rajasthan. Vishakha Guidelines and various other laws were discussed with the students. They were also apprised of policies regarding the SHWW Act.



85







# हिमाचल प्रदेश केंद्रीय विश्वविद्यालय Central U