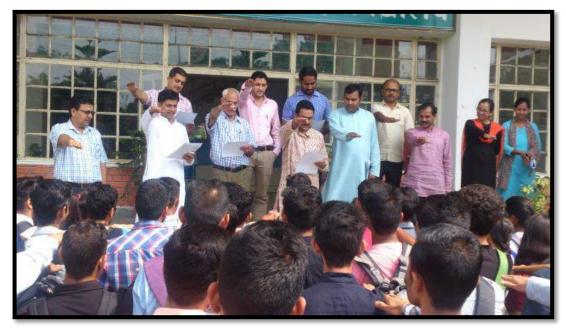

### Central University of Himachal Pradesh Dharamshala, District Kangra, HP-176215

Prof. H.R. Sharma, Prof. B.C. Chauhan, Teachers and Students taking Pledge for Swachch Bharat

Students cleaning the waste dump