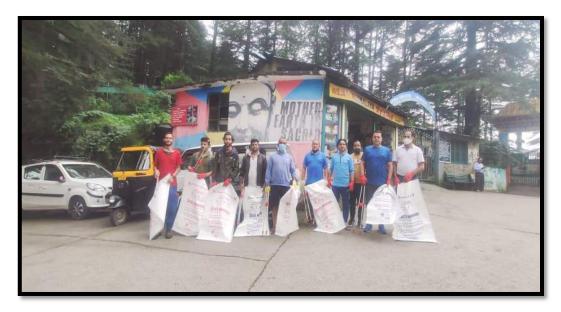

#### Report on Ek Bharat Shresth Bharat Abhiyan- Activity 2

#### Ekta March

Under the programme initiated by Govt of India " Ek Bharat, Shresth Bharat", a Peace Rally (Ekta March) on two wheelers and four wheelers along with buses of university was flagged off from the campus at Shahpur on 12th May 2017 at 11.30 a.m. The rally as flagged off by the Pro –Vice Chancellor of Central University, Prof Hans Raj Sharma assisted by Dr B C Chauhan, Director Social Development Centre. The peace rally gathered in Government Senior Secondary School Rait, HP. Around 200 students including the faculty members joined the rally on bikes, cars and university buses. The message conveyed was Unity of India under "Ek Bharat Shresth Bharat Programme". After reaching the school; students of Bsc Physics- Aditi and Group and MBA students Pankaj and group; performed the winning "Nookad Nataks" in the community as a part of this Rally in Rait. The school students along with the teaching fraternity were spread the message of Unity in India. Principle Govt senior secondary school rait, Sh. Kulbhushan gave permission and arranged the rally to exhibit in front of school students. Around two hundred students have registered themselves to become the part of this rally voluntarily. The in charge of this programme is Dr Manpreet Arora, Assistant Professor Management. The organizing team of the March includes, Dr Khemraj Sharma, Dr Ashish Nag, Dr Suman Sharma and Dr Rita Sharma. Many Faculty members including Dr Dilip singh, Dr jagdish, Dr Surender, Dr Mohinder, Dr Vikram, Dr Aditi, Dr Karnukaran, Dr Hemraj Bansal, Dr Dilbag Singh accompanied the rally.

Students starting off for 'Ekta March'

Students of the GSSS Rait, Shahpur, Kangra

Group Photo with the students of GSSS Rait

Incharge Dr Manpreet Arora Assistant Professor Management.