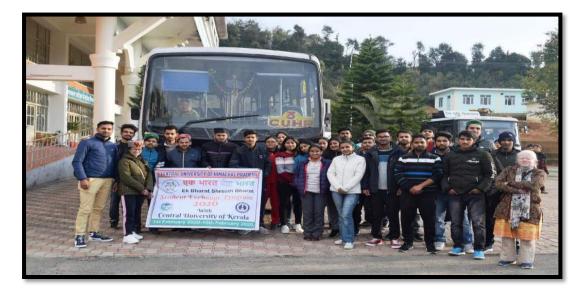

#### Report on Ek Bharat Shresth Bharat Abhiyan- Activity 2

#### Ekta March

Under the programme initiated by Govt of India " Ek Bharat, Shresth Bharat", a Peace Rally (Ekta March) on two wheelers and four wheelers along with buses of university was flagged off from the campus at Shahpur on 12th May 2017 at 11.30 a.m. The rally as flagged off by the Pro –Vice Chancellor of Central University, Prof Hans Raj Sharma assisted by Dr B C Chauhan, Director Social Development Centre. The peace rally gathered in Government Senior Secondary School Rait, HP. Around 200 students including the faculty members joined the rally on bikes, cars and university buses. The message conveyed was Unity of India under "Ek Bharat Shresth Bharat Programme". After reaching the school; students of Bsc Physics- Aditi and Group and MBA students Pankaj and group; performed the winning "Nookad Nataks" in the community as a part of this Rally in Rait. The school students along with the teaching fraternity were spread the message of Unity in India. Principle Govt senior secondary school rait, Sh. Kulbhushan gave permission and arranged the rally to exhibit in front of school students. Around two hundred students have registered themselves to become the part of this rally voluntarily. The in charge of this programme is Dr Manpreet Arora, Assistant Professor Management. The organizing team of the March includes, Dr Khemraj Sharma, Dr Ashish Nag, Dr Suman Sharma and Dr Rita Sharma. Many Faculty members including Dr Dilip singh, Dr jagdish, Dr Surender, Dr Mohinder, Dr Vikram, Dr Aditi, Dr Karnukaran, Dr Hemraj Bansal, Dr Dilbag Singh accompanied the rally.

Students starting off for 'Ekta March'

Students of the GSSS Rait, Shahpur, Kangra

Group Photo with the students of GSSS Rait

Incharge Dr Manpreet Arora Assistant Professor Management.