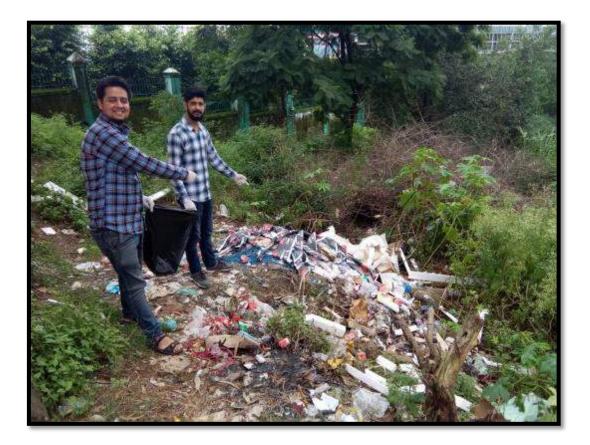

### Central University of Himachal Pradesh Dharamshala, District Kangra, HP-176215

Prof. H.R. Sharma, Prof. B.C. Chauhan, Teachers and Students taking Pledge for Swachch Bharat

Students cleaning the waste dump