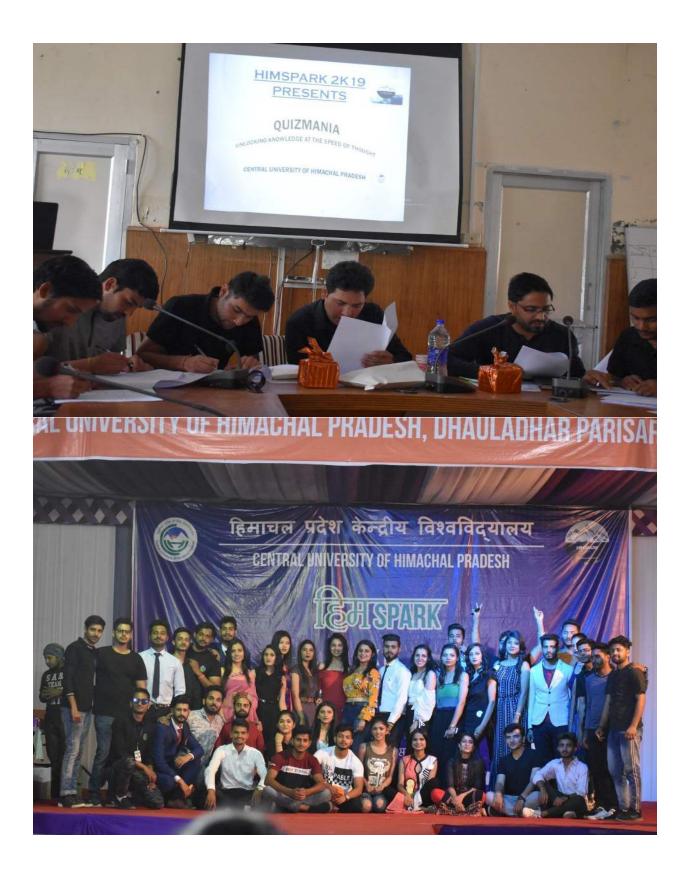

#### List of events organised during 2017-2018

| S.<br>No. | Name of Event                                                           | Year  | Page no. |
|-----------|-------------------------------------------------------------------------|-------|----------|
| 1.        | Swachh Bharat Abhiyan                                                   | 2017  | 1-2      |
| 2.        | Ek Bharat Shresth Bharat Abhiyan                                        | 2017  | 3-8      |
| 3.        | Swachta Pakhwada                                                        | 2017  | 9-23     |
| 4.        | International Yoga Day                                                  | 2017  | 24       |
| 5.        | Field Visits                                                            | 2017  | 25       |
| 6.        | Extension Programme- Awareness About Digital Transactions Under         | 2017  | 26-28    |
|           | Visaka Program Of The Central Govt.                                     |       |          |
| 7.        | Awareness And Contributions To Building Toilets                         | 2017  | 29-34    |
| 8.        | Educating And Awaring About The Pm's Digital India Mission Under        | 2017  | 35-36    |
|           | Visaka                                                                  |       |          |
| 9.        | Tree Plantation Drive                                                   | 2017  | 37       |
| 10.       | International Yoga Day                                                  | 2017  | 37-38    |
| 11.       | Awareness Drive By Sparsh Committee And Ek Bharat Shresth Bharat        | 2017  | 39       |
|           | Abhiyaaan                                                               |       |          |
| 12.       | Ekta March                                                              | 2017  | 40       |
| 13.       | Cultural Programme                                                      | 2017  | 41       |
| 14.       | Ebsb Students Exchange Programme                                        | 2017  | 42       |
| 15.       | Weekly Sanitization And Cleanliness Sensitization Drive                 | 2018  | 43       |
| 16.       | International Women's Day                                               | 2018  | 44-45    |
| 17.       | HIMSPARK 18                                                             | 2018  | 50       |
| 18.       | Sensitization Lectures During Orientation Programme Of Students By      | 2018  | 51-52    |
|           | Sparsh Chairperson                                                      |       |          |
| 19.       | Community Outreach                                                      | 2018  | 53       |
| 20.       | Student Counseling                                                      | 2018  | 54-55    |
| 21.       | HIMSPARK 19                                                             | 2019  | 56-67    |
| 22.       | Footprints Of Maestro                                                   | 2020  | 68       |
| 23.       | Gender Senitization Programs                                            | 2020  | 69       |
| 24.       | Webinar On Personal Branding On Linkedin                                | 2020  | 70       |
| 25.       | Online Panel Discussion On "Labour Reforms Bill, 2020: The Road Ahead   | 20220 | 71-72    |
| 26.       | One Day Webinar On "Agriculture Reform Act 2020: A Road Ahead           | 2020  | 72       |
| 27.       | Fresher's Day                                                           | 2021  | 73       |
| 28.       | Teachers Day                                                            | 2021  | 73-74    |
| 29.       | International Yoga Day                                                  | 2021  | 75       |
| 30.       | National Sports Day                                                     | 2021  | 76       |
| 31.       | Aids Day Awareness Programme                                            | 2021  | 77-80    |
| 32.       | Mehandi Designing Competition                                           | 2021  | 80       |
| 33.       | Guest Lecture On Mushroom Cultivation                                   | 2021  | 81       |
| 34.       | One Day Exposure Visit To Regional-Cum-Facilitation Centre (Rcfc) At    | 2021  | 82       |
|           | Riism, National Medicinal Plant Board, Joginder Nagar, Himachal Pradesh |       |          |