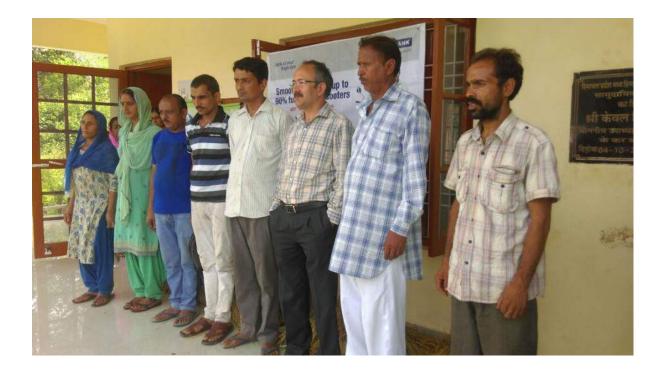

#### Report on Ek Bharat Shresth Bharat Abhiyan- Activity 2

#### Ekta March

Under the programme initiated by Govt of India " Ek Bharat, Shresth Bharat", a Peace Rally (Ekta March) on two wheelers and four wheelers along with buses of university was flagged off from the campus at Shahpur on 12th May 2017 at 11.30 a.m. The rally as flagged off by the Pro –Vice Chancellor of Central University, Prof Hans Raj Sharma assisted by Dr B C Chauhan, Director Social Development Centre. The peace rally gathered in Government Senior Secondary School Rait, HP. Around 200 students including the faculty members joined the rally on bikes, cars and university buses. The message conveyed was Unity of India under "Ek Bharat Shresth Bharat Programme". After reaching the school; students of Bsc Physics- Aditi and Group and MBA students Pankaj and group; performed the winning "Nookad Nataks" in the community as a part of this Rally in Rait. The school students along with the teaching fraternity were spread the message of Unity in India. Principle Govt senior secondary school rait, Sh. Kulbhushan gave permission and arranged the rally to exhibit in front of school students. Around two hundred students have registered themselves to become the part of this rally voluntarily. The in charge of this programme is Dr Manpreet Arora, Assistant Professor Management. The organizing team of the March includes, Dr Khemraj Sharma, Dr Ashish Nag, Dr Suman Sharma and Dr Rita Sharma. Many Faculty members including Dr Dilip singh, Dr jagdish, Dr Surender, Dr Mohinder, Dr Vikram, Dr Aditi, Dr Karnukaran, Dr Hemraj Bansal, Dr Dilbag Singh accompanied the rally.

Students starting off for 'Ekta March'

Students of the GSSS Rait, Shahpur, Kangra

Group Photo with the students of GSSS Rait

Incharge Dr Manpreet Arora Assistant Professor Management.