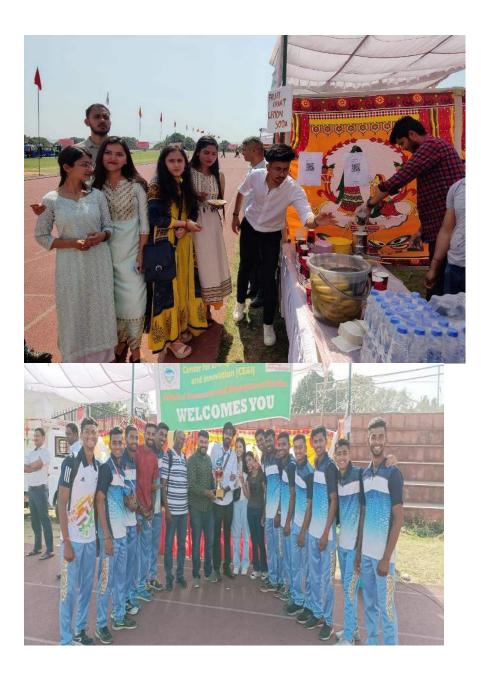

#### EBSB Students Exchange Programme

Under the aegis of the **Ek Bharath Shreth Bharath Programme** (**EBSB**), Central Universities in the paired states of Himachal Pradesh and Kerala organized a mutual youth exchange programme in which students of Central University of Himachal Pradesh (CUHP) visited Central University of Kerala (CUK) and CUK students visited CUHP to engage in interactive activities to understand more about the local culture, language, cultural and art forms of the paired state.