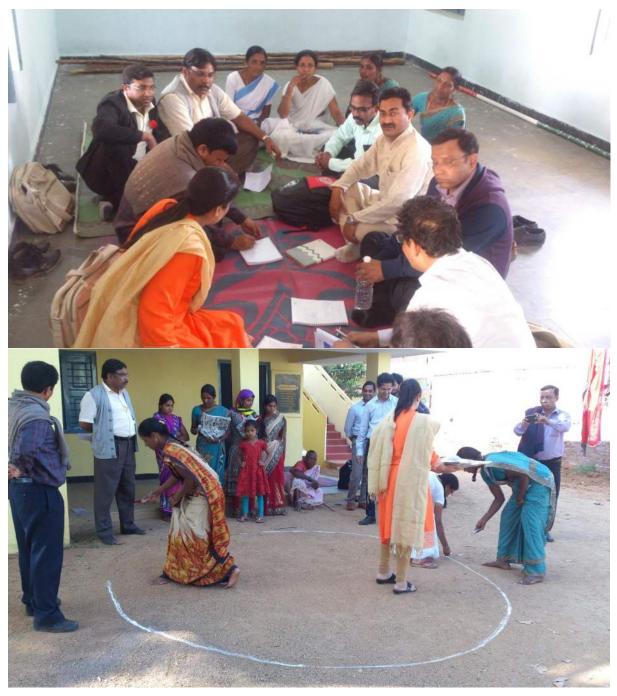

#### FOOTPRINTS OF MAESTRO

A guest Lecture by Prof Mamata Mokta on "NEP and its Implication" was delivered on **15-09-2020**. It completely analyses the New Education Policy and its way forward in future. It also shows the strength and strong points of the new education policy and defines in what way it will shape the education in coming years. it was such a resourceful and impactful lecture that really define the true meaning of the New Education Policy.