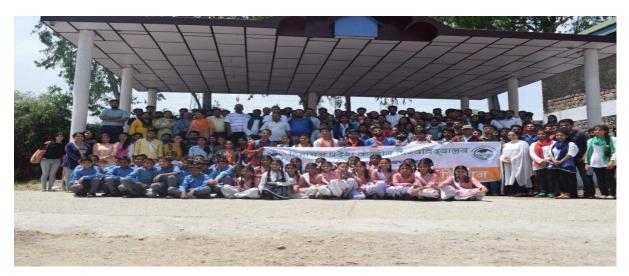

#### Ekta March

Under the programme initiated by Govt of India " Ek Bharat, Shresth Bharat", a Peace Rally (Ekta March) on two wheelers and four wheelers along with buses of university was flagged off from the campus at Shahpur on 12th May 2017 at 11.30 a.m. The rally as flagged off by the Pro –Vice Chancellor of Central University, Prof Hans Raj Sharma assisted by Dr B C Chauhan, Director Social Development Centre. The peace rally gathered in Government Senior Secondary School Rait, HP. Around 200 students including the faculty members joined the rally on bikes, cars and university buses. The message conveyed was Unity of India under "Ek Bharat Shresth Bharat Programme". After reaching the school; students of Bsc Physics- Aditi and Group and MBA students Pankaj and group; performed the winning "Nookad Nataks" in the community as a part of this Rally in Rait. The school students along with the teaching fraternity were spread the message of Unity in India. Principle Govt senior secondary school rait, Sh. Kulbhushan gave permission and arranged the rally to exhibit in front of school students. Around two hundred students have registered themselves to become the part of this rally voluntarily. The in charge of this programme is Dr Manpreet Arora, Assistant Professor Management. The organizing team of the March includes, Dr Khemraj Sharma, Dr Ashish Nag, Dr Suman Sharma and Dr Rita Sharma. Many Faculty members including Dr Dilip singh, Dr jagdish, Dr Surender, Dr Mohinder, Dr Vikram, Dr Aditi, Dr Karnukaran, Dr Hemraj Bansal, Dr Dilbag Singh accompanied the rally.

Students starting off for 'Ekta March'

Students of the GSSS Rait, Shahpur, Kangra

Group Photo with the students of GSSS Rait

Incharge Dr Manpreet Arora Assistant Professor Management.