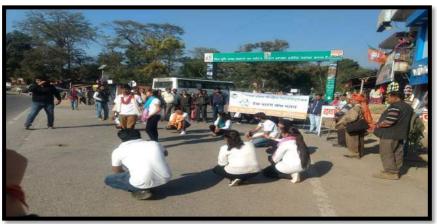

#### Ekta March

Under the programme initiated by Govt of India " Ek Bharat, Shresth Bharat", a Peace Rally (Ekta March) on two wheelers and four wheelers along with buses of university was flagged off from the campus at Shahpur on 12th May 2017 at 11.30 a.m. The rally as flagged off by the Pro –Vice Chancellor of Central University, Prof Hans Raj Sharma assisted by Dr B C Chauhan, Director Social Development Centre. The peace rally gathered in Government Senior Secondary School Rait, HP. Around 200 students including the faculty members joined the rally on bikes, cars and university buses. The message conveyed was Unity of India under "Ek Bharat Shresth Bharat Programme". After reaching the school; students of Bsc Physics- Aditi and Group and MBA students Pankaj and group; performed the winning "Nookad Nataks" in the community as a part of this Rally in Rait. The school students along with the teaching fraternity were spread the message of Unity in India. Principle Govt senior secondary school rait, Sh. Kulbhushan gave permission and arranged the rally to exhibit in front of school students. Around two hundred students have registered themselves to become the part of this rally voluntarily. The in charge of this programme is Dr Manpreet Arora, Assistant Professor Management. The organizing team of the March includes, Dr Khemraj Sharma, Dr Ashish Nag, Dr Suman Sharma and Dr Rita Sharma. Many Faculty members including Dr Dilip singh, Dr jagdish, Dr Surender, Dr Mohinder, Dr Vikram, Dr Aditi, Dr Karnukaran, Dr Hemraj Bansal, Dr Dilbag Singh accompanied the rally.

Students starting off for 'Ekta March'

Students of the GSSS Rait, Shahpur, Kangra

Group Photo with the students of GSSS Rait

Incharge Dr Manpreet Arora Assistant Professor Management.