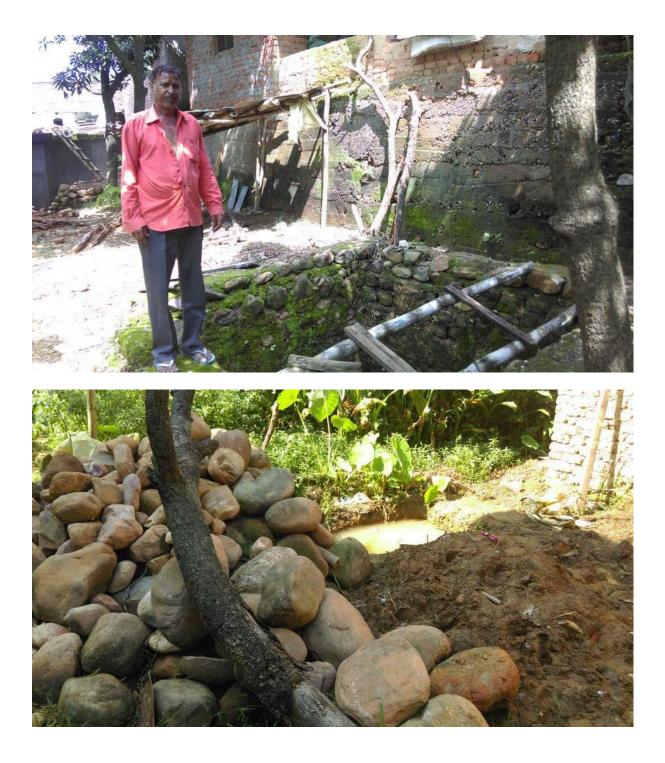

### Central University of Himachal Pradesh Dharamshala, District Kangra, HP-176215

• Swachh Bharat Abhayan

Students Cleaning in the urban area

#### Students Cleaning in the Dul Lake area

Students Cleaning in the rural area

### Central University of Himachal Pradesh Dharamshala, District Kangra, HP-176215

Prof. H.R. Sharma, Prof. B.C. Chauhan, Teachers and Students taking Pledge for Swachch Bharat

Students cleaning the waste dump