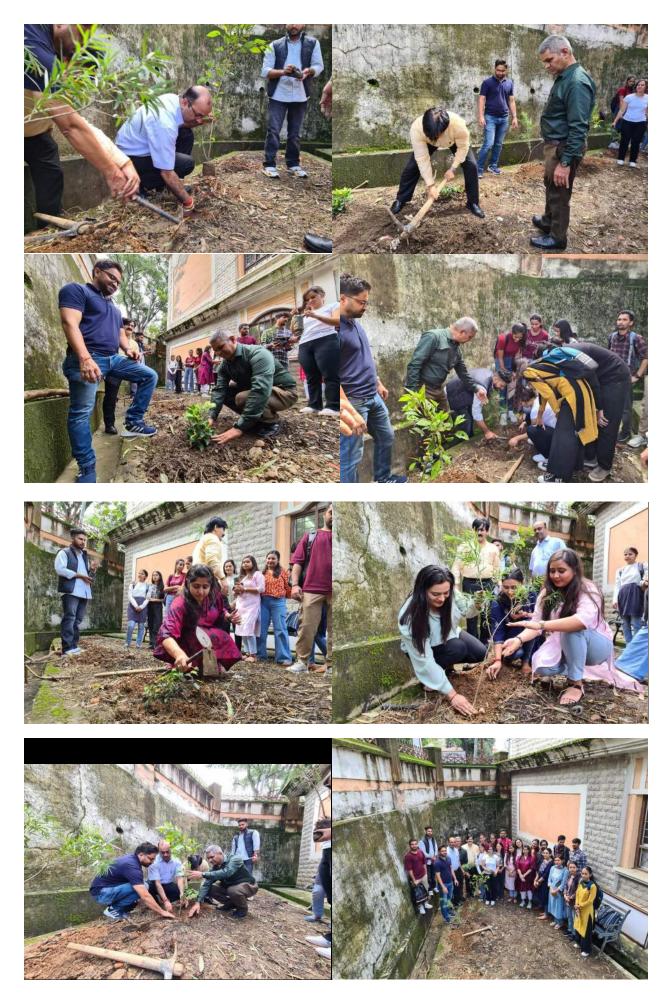

ent and planted saplings in the vicinity of the university campus. Prof. Vishal Sood, the Registrar of the University graced the occasion as the Chief Guest and planted a tree. He motivated the students with a passionate speech on tree plantation. He reiterated that tree plantation can develop an ecosystem free of greenhouse gases to reduce global warming. Dr. N. R. Gopal, Prof. Roshan Lal Sharma, Ms. Shaweta Nanda, Dr. Khem Raj Sharma, and Dr. Hem Raj Bansal too planted one tree each thereby making a humble contribution in the preservation of environment. The Head of the Department, Dr. Nanduri Raj Gopal, in his speech emphasized over the relevance of such unique initiatives which can make our atmosphere neat and clean. The event ended with a formal vote of thanks by Dr. Hem Raj Bansal.



#### Department of English

#### **Invited Lecture**

#### A Brief Report

In order to celebrate Azadi Ka Amrit Mahotsava, the Department of English organized a lecture on 8 August 2022. The event began with a thought provoking welcome note that was delivered by the Head of the Department, Dr. N. R. Gopal. He then extended a warm invitation to Professor Roshan Lal Sharma to deliver a talk to mark the occasion. Professor Sharma delivered an insightful and inspiring lecture entitled, "Swatantrata ki Avdharana." The event closed with Dr. Hem Raj Bansal's compelling vote of thanks. The event was attended zealously by the RD scholars coupled with students of Masters in English. The convenor of the event, Ms. Shaweta Nanda, received immense support from all the faculty members including Dr. N.