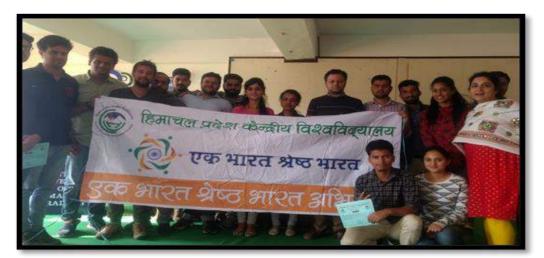

#### Report on Ek Bharat Shresth Bharat Abhiyan- Activity 2

#### Ekta March

Under the programme initiated by Govt of India " Ek Bharat, Shresth Bharat", a Peace Rally (Ekta March) on two wheelers and four wheelers along with buses of university was flagged off from the campus at Shahpur on 12th May 2017 at 11.30 a.m. The rally as flagged off by the Pro –Vice Chancellor of Central University, Prof Hans Raj Sharma assisted by Dr B C Chauhan, Director Social Development Centre. The peace rally gathered in Government Senior Secondary School Rait, HP. Around 200 students including the faculty members joined the rally on bikes, cars and university buses. The message conveyed was Unity of India under "Ek Bharat Shresth Bharat Programme". After reaching the school; students of Bsc Physics- Aditi and Group and MBA students Pankaj and group; performed the winning "Nookad Nataks" in the community as a part of this Rally in Rait. The school students along with the teaching fraternity were spread the message of Unity in India. Principle Govt senior secondary school rait, Sh. Kulbhushan gave permission and arranged the rally to exhibit in front of school students. Around two hundred students have registered themselves to become the part of this rally voluntarily. The in charge of this programme is Dr Manpreet Arora, Assistant Professor Management. The organizing team of the March includes, Dr Khemraj Sharma, Dr Ashish Nag, Dr Suman Sharma and Dr Rita Sharma. Many Faculty members including Dr Dilip singh, Dr jagdish, Dr Surender, Dr Mohinder, Dr Vikram, Dr Aditi, Dr Karnukaran, Dr Hemraj Bansal, Dr Dilbag Singh accompanied the rally.