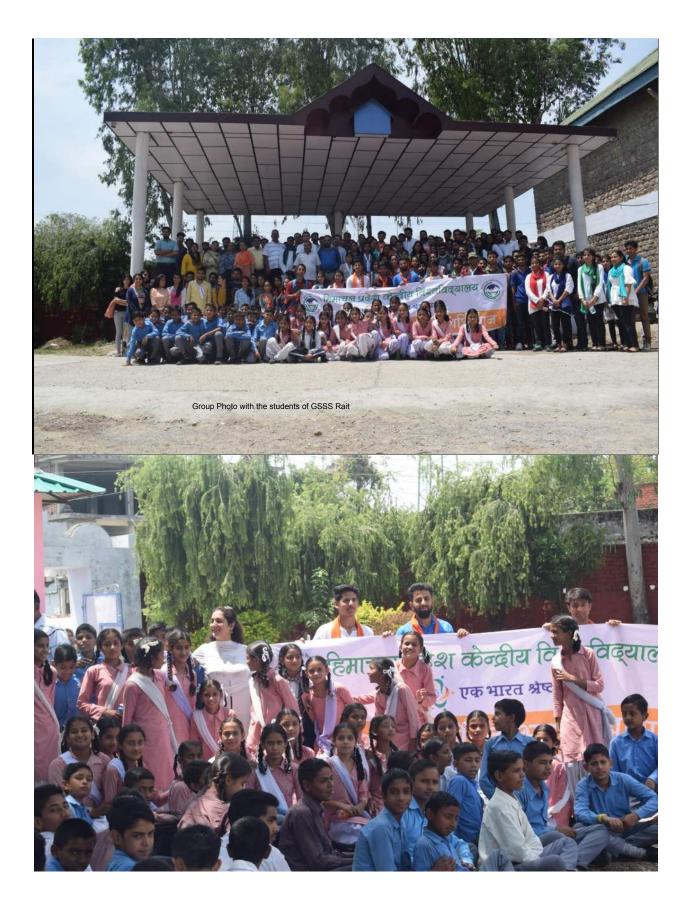

#### Ekta March

Under the programme initiated by Govt of India " Ek Bharat, Shresth Bharat", a Peace Rally (Ekta March) on two wheelers and four wheelers along with buses of university was flagged off from the campus at Shahpur on 12th May 2017 at 11.30 a.m. The rally as flagged off by the Pro –Vice Chancellor of Central University, Prof Hans Raj Sharma assisted by Dr B C Chauhan, Director Social Development Centre. The peace rally gathered in Government Senior Secondary School Rait, HP. Around 200 students including the faculty members joined the rally on bikes, cars and university buses. The message conveyed was Unity of India under "Ek Bharat Shresth Bharat Programme". After reaching the school; students of Bsc Physics- Aditi and Group and MBA students Pankaj and group; performed the winning "Nookad Nataks" in the community as a part of this Rally in Rait. The school students along with the teaching fraternity were spread the message of Unity in India. Principle Govt senior secondary school rait, Sh. Kulbhushan gave permission and arranged the rally to exhibit in front of school students. Around two hundred students have registered themselves to become the part of this rally voluntarily. The in charge of this programme is Dr Manpreet Arora, Assistant Professor Management. The organizing team of the March includes, Dr Khemraj Sharma, Dr Ashish Nag, Dr Suman Sharma and Dr Rita Sharma. Many Faculty members including Dr Dilip singh, Dr jagdish, Dr Surender, Dr Mohinder, Dr Vikram, Dr Aditi, Dr Karnukaran, Dr Hemraj Bansal, Dr Dilbag Singh accompanied the rally.

Students starting off for 'Ekta March'

Students of the GSSS Rait, Shahpur, Kangra

Group Photo with the students of GSSS Rait

Incharge Dr Manpreet Arora Assistant Professor Management.