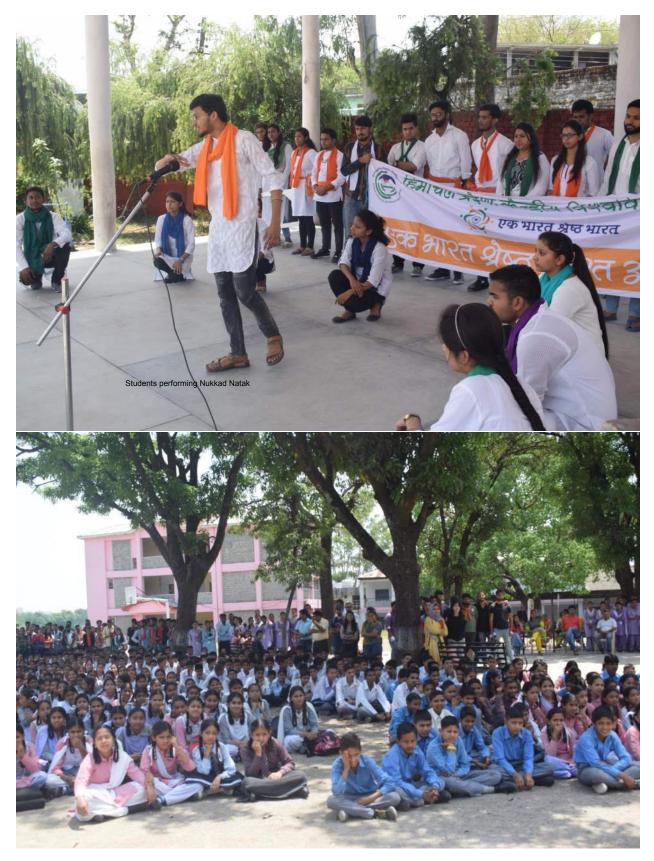

#### Ekta March

Under the programme initiated by Govt of India " Ek Bharat, Shresth Bharat", a Peace Rally (Ekta March) on two wheelers and four wheelers along with buses of university was flagged off from the campus at Shahpur on 12th May 2017 at 11.30 a.m. The rally as flagged off by the Pro –Vice Chancellor of Central University, Prof Hans Raj Sharma assisted by Dr B C Chauhan, Director Social Development Centre. The peace rally gathered in Government Senior Secondary School Rait, HP. Around 200 students including the faculty members joined the rally on bikes, cars and university buses. The message conveyed was Unity of India under "Ek Bharat Shresth Bharat Programme". After reaching the school; students of Bsc Physics- Aditi and Group and MBA students Pankaj and group; performed the winning "Nookad Nataks" in the community as a part of this Rally in Rait. The school students along with the teaching fraternity were spread the message of Unity in India. Principle Govt senior secondary school rait, Sh. Kulbhushan gave permission and arranged the rally to exhibit in front of school students. Around two hundred students have registered themselves to become the part of this rally voluntarily. The in charge of this programme is Dr Manpreet Arora, Assistant Professor Management. The organizing team of the March includes, Dr Khemraj Sharma, Dr Ashish Nag, Dr Suman Sharma and Dr Rita Sharma. Many Faculty members including Dr Dilip singh, Dr jagdish, Dr Surender, Dr Mohinder, Dr Vikram, Dr Aditi, Dr Karnukaran, Dr Hemraj Bansal, Dr Dilbag Singh accompanied the rally.

Students starting off for 'Ekta March'

Students of the GSSS Rait, Shahpur, Kangra

Group Photo with the students of GSSS Rait

Incharge Dr Manpreet Arora Assistant Professor Management.