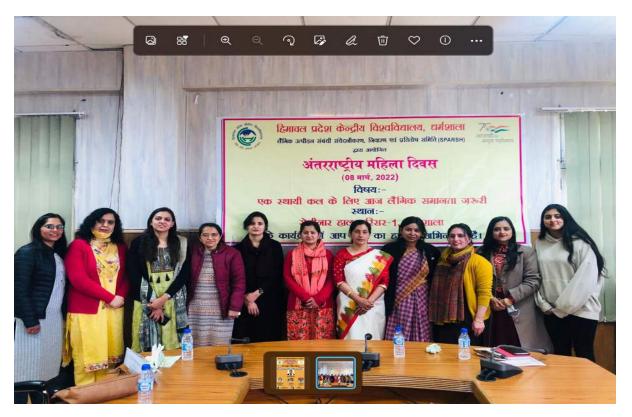

या जिसमें प्रथम स्थान : कृतिका शर्मा द्वितीय स्थान: बरखा धीमान तृतीय स्थान: अपूर्व आनंद प्राप्त किया सभी विजेताओं को केंद्रीय विश्वविद्यालय परिसर-1 में 08 मार्च 2022 को क्लपति महोदय श्री सत् प्रकाश बंसल जी द्वारा पुरस्कृत किया गया!



### लड़के एवं लड़कियों के छात्रावास

लड़के एवं लड़कियों के छात्रावास में भी अंतर्राष्ट्रीय महिला दिवस को उल्लास के साथ मनाया गया। दोनों छात्रावासों में 06-मार्च-2022 को (6.00 pm – 8.00 pm) भाषण प्रतियोगिता का आयोजन किया गया। लड़कियों के छात्रावास में भाषण प्रतियोगिता के विजेता इस प्रकार हैं-प्रथम स्थानः आकांक्षा (एमबीए) द्वितीय स्थानः आकांक्षा (एमएससी) तृतीय स्थानः लक्ष्मी (इंग्लिश)

लड़कों के छात्रावास में भाषण प्रतियोगिता के विजेता इस प्रकार हैं-

प्रथम स्थान: अंकुश कुमार (CUHP20CCS06) द्वितीय स्थान: शुभंकर राणा (CUHP20MAEDU15)







72

<del>110</del>





डॉ प्रीति सिंह अध्यक्ष UCC समिति SPARSH समिति डॉ गीतांजलि उपाध्याय

अध्यक्ष

111

#### A Report on Entrepreneurial Stall run by the MBA Students during Sports Events

The Central University of Himachal Pradesh in association with the Association of Indian Universities, New Delhi organised two mega sports events; the All-India Netball (Women) competition from 20<sup>th</sup> to 24<sup>th</sup> March 2022 and the Inter-Zonal Kho-Kho (Men's) Championship from 27<sup>th</sup> to 30<sup>th</sup> March 2022 at the sports complex of Sports Authority of India (SAI), Dharamshala. These events provided unique opportunities to the students of management to showcase their managerial as well as entrepreneurial skills. To meet the various types of demands w.r.t. goods and services, The Centre for Entr