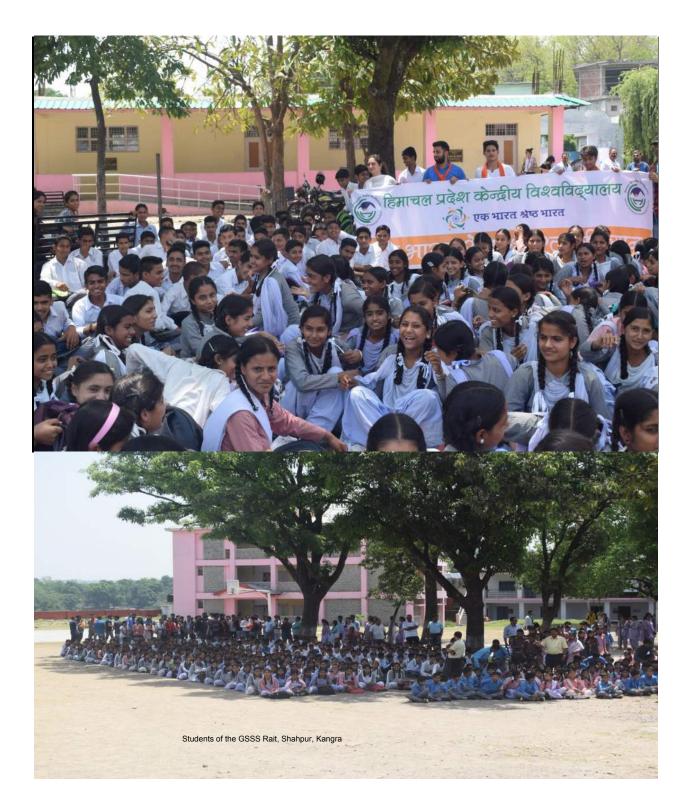

#### Ekta March

Under the programme initiated by Govt of India " Ek Bharat, Shresth Bharat", a Peace Rally (Ekta March) on two wheelers and four wheelers along with buses of university was flagged off from the campus at Shahpur on 12th May 2017 at 11.30 a.m. The rally as flagged off by the Pro –Vice Chancellor of Central University, Prof Hans Raj Sharma assisted by Dr B C Chauhan, Director Social Development Centre. The peace rally gathered in Government Senior Secondary School Rait, HP. Around 200 students including the faculty members joined the rally on bikes, cars and university buses. The message conveyed was Unity of India under "Ek Bharat Shresth Bharat Programme". After reaching the school; students of Bsc Physics- Aditi and Group and MBA students Pankaj and group; performed the winning "Nookad Nataks" in the community as a part of this Rally in Rait. The school students along with the teaching fraternity were spread the message of Unity in India. Principle Govt senior secondary school rait, Sh. Kulbhushan gave permission and arranged the rally to exhibit in front of school students. Around two hundred students have registered themselves to become the part of this rally voluntarily. The in charge of this programme is Dr Manpreet Arora, Assistant Professor Management. The organizing team of the March includes, Dr Khemraj Sharma, Dr Ashish Nag, Dr Suman Sharma and Dr Rita Sharma. Many Faculty members including Dr Dilip singh, Dr jagdish, Dr Surender, Dr Mohinder, Dr Vikram, Dr Aditi, Dr Karnukaran, Dr Hemraj Bansal, Dr Dilbag Singh accompanied the rally.

Students starting off for 'Ekta March'

Students of the GSSS Rait, Shahpur, Kangra

Group Photo with the students of GSSS Rait

Incharge Dr Manpreet Arora Assistant Professor Management.