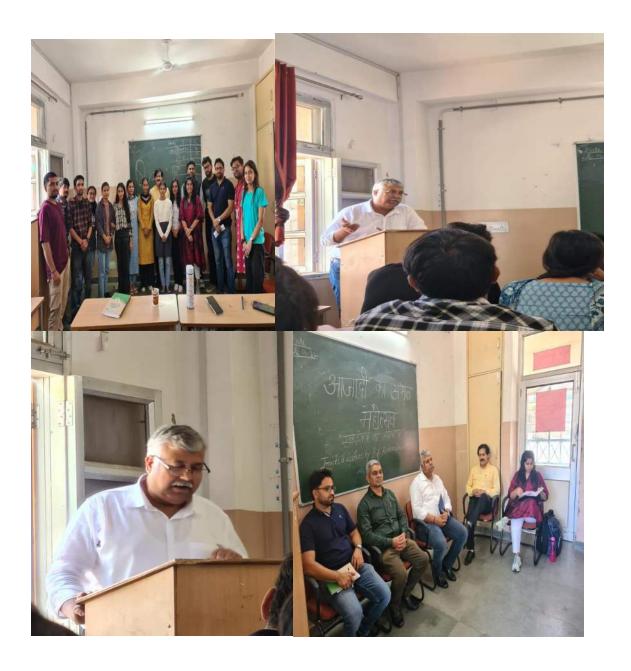

#### • Cultural Programme

The essence of EK BHARAT SHRESTH BHARAT was duly represented n stage by presenting folk dances of various states of India. Himachali Nati, Haryanvi dances, Bhangra, Gidhha, Kashmiri dance, Gujrati dances were presented exhibiting the concept of shared states. Various folk songs of various states under Medley were nicely presented in the programme. Around 150 delegates participated in the conference and around 200 students of CUHP presented the programme.