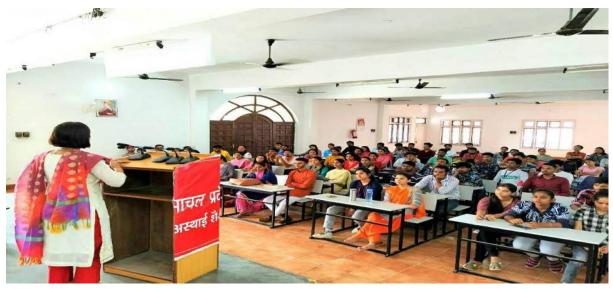

#### Ekta March

Under the programme initiated by Govt of India " Ek Bharat, Shresth Bharat", a Peace Rally (Ekta March) on two wheelers and four wheelers along with buses of university was flagged off from the campus at Shahpur on 12th May 2017 at 11.30 a.m. The rally as flagged off by the Pro –Vice Chancellor of Central University, Prof Hans Raj Sharma assisted by Dr B C Chauhan, Director Social Development Centre. The peace rally gathered in Government Senior Secondary School Rait, HP. Around 200 students including the faculty members joined the rally on bikes, cars and university buses. The message conveyed was Unity of India under "Ek Bharat Shresth Bharat Programme". After reaching the school; students of Bsc Physics- Aditi and Group and MBA students Pankaj and group; performed the winning "Nookad Nataks" in the community as a part of this Rally in Rait. The school students along with the teaching fraternity were spread the message of Unity in India. Principle Govt senior secondary school rait, Sh. Kulbhushan gave permission and arranged the rally to exhibit in front of school students. Around two hundred students have registered themselves to become the part of this rally voluntarily. The in charge of this programme is Dr Manpreet Arora, Assistant Professor Management. The organizing team of the March includes, Dr Khemraj Sharma, Dr Ashish Nag, Dr Suman Sharma and Dr Rita Sharma. Many Faculty members including Dr Dilip singh, Dr jagdish, Dr Surender, Dr Mohinder, Dr Vikram, Dr Aditi, Dr Karnukaran, Dr Hemraj Bansal, Dr Dilbag Singh accompanied the rally.

Students starting off for 'Ekta March'

Students of the GSSS Rait, Shahpur, Kangra

Group Photo with the students of GSSS Rait

Incharge Dr Manpreet Arora Assistant Professor Management.