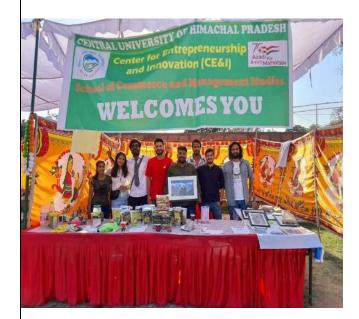

#### EBSB Students Exchange Programme

Under the aegis of the **Ek Bharath Shreth Bharath Programme** (**EBSB**), Central Universities in the paired states of Himachal Pradesh and Kerala organized a mutual youth exchange programme in which students of Central University of Himachal Pradesh (CUHP) visited Central University of Kerala (CUK) and CUK students visited CUHP to engage in interactive activities to understand more about the local culture, language, cultural and art forms of the paired state.