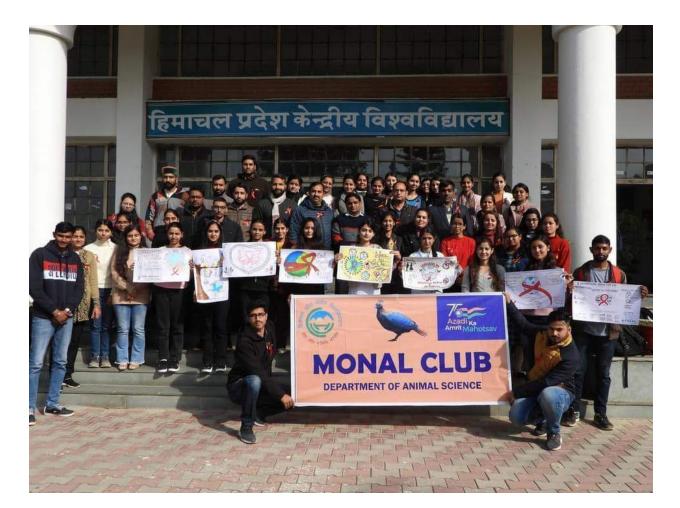

The Village families, who were supported to construct their toilets

The Village families, who were supported to construct their toilets

The Village families, who were supported to construct their toilets