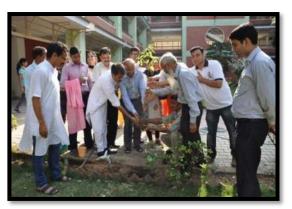

| 3 | 3 सितम्बर | आज3 सितम्बर                         |                                                                                                                |
|---|-----------|-------------------------------------|----------------------------------------------------------------------------------------------------------------|
|   | 2017      | कोविश्वविद्यालय                     |                                                                                                                |
|   |           | केमेहरचंद महाजन                     |                                                                                                                |
|   |           | छात्रावास में पौधा-                 |                                                                                                                |
|   |           | रोपण का कार्यक्रम                   |                                                                                                                |
|   |           | किया गया, यह पौधा-                  |                                                                                                                |
|   |           | रोपणछात्रावास के                    |                                                                                                                |
|   |           | विद्यार्थियोंद्वारा                 |                                                                                                                |
|   |           | किया गया                            |                                                                                                                |
|   |           |                                     |                                                                                                                |
|   |           |                                     |                                                                                                                |
|   |           | (Day-3 : Plantation in Boys Hostel) |                                                                                                                |
|   |           |                                     | The second s |
|   |           |                                     |                                                                                                                |
|   |           |                                     |                                                                                                                |
|   |           |                                     |                                                                                                                |
|   |           |                                     |                                                                                                                |
|   |           |                                     |                                                                                                                |
|   |           |                                     |                                                                                                                |
|   |           |                                     |                                                                                                                |
|   |           |                                     |                                                                                                                |
|   |           |                                     |                                                                                                                |
|   |           |                                     |                                                                                                                |
|   |           |                                     |                                                                                                                |
|   |           |                                     |                                                                                                                |
|   |           |                                     |                                                                                                                |
|   |           |                                     |                                                                                                                |
|   |           |                                     |                                                                                                                |