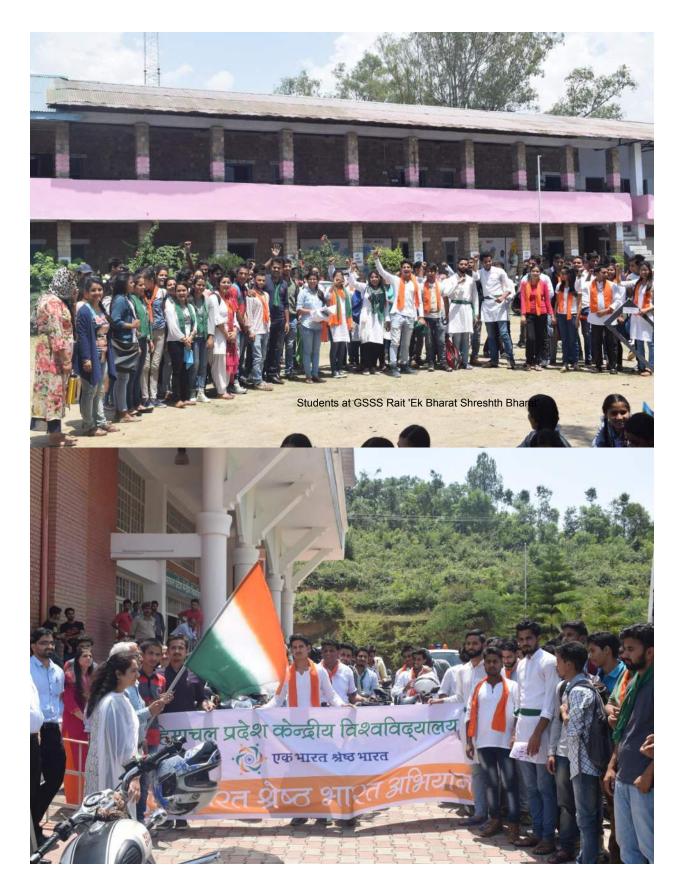

#### Report on Ek Bharat Shresth Bharat Abhiyan- Activity 2

#### Ekta March

Under the programme initiated by Govt of India " Ek Bharat, Shresth Bharat", a Peace Rally (Ekta March) on two wheelers and four wheelers along with buses of university was flagged off from the campus at Shahpur on 12th May 2017 at 11.30 a.m. The rally as flagged off by the Pro –Vice Chancellor of Central University, Prof Hans Raj Sharma assisted by Dr B C Chauhan, Director Social Development Centre. The peace rally gathered in Government Senior Secondary School Rait, HP. Around 200 students including the faculty members joined the rally on bikes, cars and university buses. The message conveyed was Unity of India under "Ek Bharat Shresth Bharat Programme". After reaching the school; students of Bsc Physics- Aditi and Group and MBA students Pankaj and group; performed the winning "Nookad Nataks" in the community as a part of this Rally in Rait. The school students along with the teaching fraternity were spread the message of Unity in India. Principle Govt senior secondary school rait, Sh. Kulbhushan gave permission and arranged the rally to exhibit in front of school students. Around two hundred students have registered themselves to become the part of this rally voluntarily. The in charge of this programme is Dr Manpreet Arora, Assistant Professor Management. The organizing team of the March includes, Dr Khemraj Sharma, Dr Ashish Nag, Dr Suman Sharma and Dr Rita Sharma. Many Faculty members including Dr Dilip singh, Dr jagdish, Dr Surender, Dr Mohinder, Dr Vikram, Dr Aditi, Dr Karnukaran, Dr Hemraj Bansal, Dr Dilbag Singh accompanied the rally.

Students starting off for 'Ekta March'

Students of the GSSS Rait, Shahpur, Kangra

Group Photo with the students of GSSS Rait

Incharge Dr Manpreet Arora Assistant Professor Management.