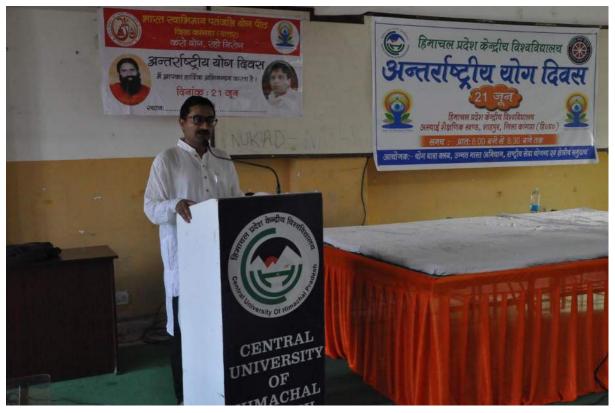

Drawing a Social Map of a village near Hydrabad

Students educating the village people about digital transactions under VISAKA program of the Central Govt.

Students educating the village people about digital transactions under VISAKA program of the Central Govt.