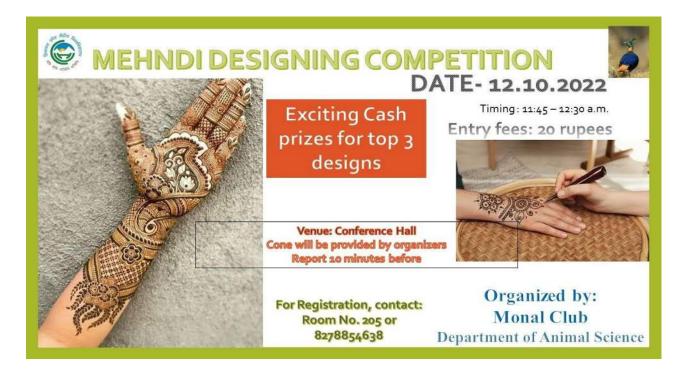

the chief guest of the function. Activities like Declamation, Rangoli competition and Poster making were performed by the students of Department.





# पोस्टर मेकिंग प्रतियोगिता में आंचल ठाकुर प्रथम

धर्मशाला। हिमाचल प्रदेश केंद्रीय विश्वविद्यालय के जंतु विज्ञान विभाग के मोनाल क्लब द्वारा विश्व एड्स दिवस का आयोजन किया गया। डॉ. विकास मटलोटिया इस कार्यक्रम के मुख्यातिथि रहे। यह कार्यक्रम जंतु विज्ञान विभाग के विभागाध्यक्ष डॉ. सुनील ठाकुर की उपस्थिति में 10 बजे से प्रारंभ हुआ। इस क्रार्यक्रम में मोनाल क्लब द्वारा भाषण प्रतियोगिता और पोस्टर मेकिंग स्पर्धा का आयोजन किया गया। भाषण प्रतियोगिता में आरती और पोस्टर मेकिंग प्रतियोगिता में आंचल ठाकुर अव्वल रही। डॉ. विकास मटलोटिया ने छात्रों को एड्स के बारे में जागरूक किया और छात्रों से इस विषय पर चर्चा की।





Akriti Got First Prize in Declamation



#### ACTIVITIES OF DEPARTMENT OF PLANT SCIENCE

#### (OCTOBER 2021- DECEMBER 2021)

Organized a Guest Lecture on Mushroom Cultivation a prospective entrepreneurship by Vaidya Sushen Club, Department of Plant Science, Central University of Himachal Pradesh



The Vaidya Sushen Club, Department of Plant Science, Central University of Himachal Pradesh, Shahpur Parisar today on 15-11-2021 organized a Guest lecture on Mushroom Cultivation in order to enhance the skill abilities of the students. The event was held under the able guidance of Prof. Pardeep Kumar, Dean, School of Life Sciences and Head, Department of Plant Science. The resource person of the event was famous entrepreneur Mr. Sunil Dutt, Managing Director of Dauladhar Mushroom. The topic of his talk was 'Mushroom Cultivation-A Con