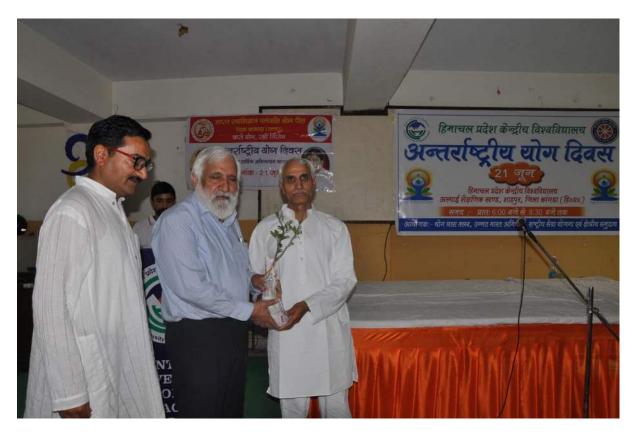

Drawing a Social Map of a village near Hydrabad

Students educating the village people about digital transactions under VISAKA program of the Central Govt.

Students educating the village people about digital transactions under VISAKA program of the Central Govt.