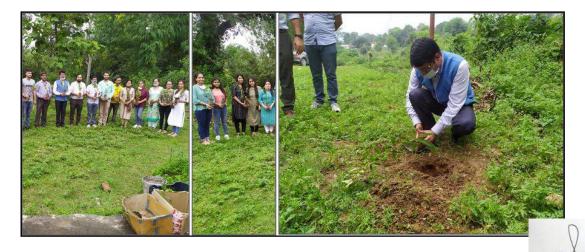

(a form of precision agriculture in which crops are grown in vertical stacks of plant beds without use of soil) developed at the Campus and its role for growing vegetables and other crops.

Visit of M.Sc Plant Science, 4<sup>th</sup> Semester Students to nearby villages on 10-11-2021 to explore the plant vegetation and discussion with the locals under Community development course



## > <u>Plantation drive by the Department around the CUHP campus</u>

The Department of Plant Science has carried out 'Tree plantation drive' to create clean and green campus. The students along with the faculty members planted various ornamental and medicinal plants/trees in the campus. Prof. Pardeep Kumar, Head, Department of Plant Science emphasized the importance of plants in every aspect of human life.



Under Green Campus initiative, the students of Department of plant Science have prepared beautiful Bottle gardens consists of important ornamental plants having human values.



## AWARENESS ABOUT SEXUAL HARASSMENT AT WORKPLACE

Keeping in view the Eighth Anniversary of the Notification of the Sexual Harassment Act on 09-12-2021, the Committee Members of SPARSH organized the following events:

An online lecture was organized on 09-12-2021 from 2.00 p.m. to 4.00 p.m. to commemorate the eighth anniversary of the Notification of the SHWW Act. The guest speaker for the event was Ms. Kavita Srivastava, a full-time human rights activist. She briefed the students about the historical overview of the campaign after the Bhanwari Devi's gang rape in the year 1992 in Rajasthan. Vishakha Guidelines