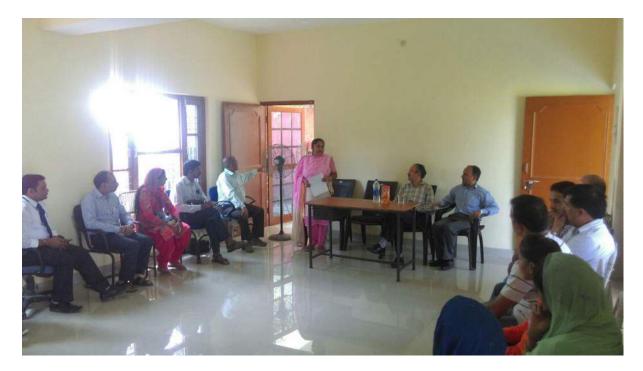

### Central University of Himachal Pradesh Dharamshala, District Kangra, HP-176215

Prof. H.R. Sharma, Prof. B.C. Chauhan, Teachers and Students taking Pledge for Swachch Bharat

Students cleaning the waste dump