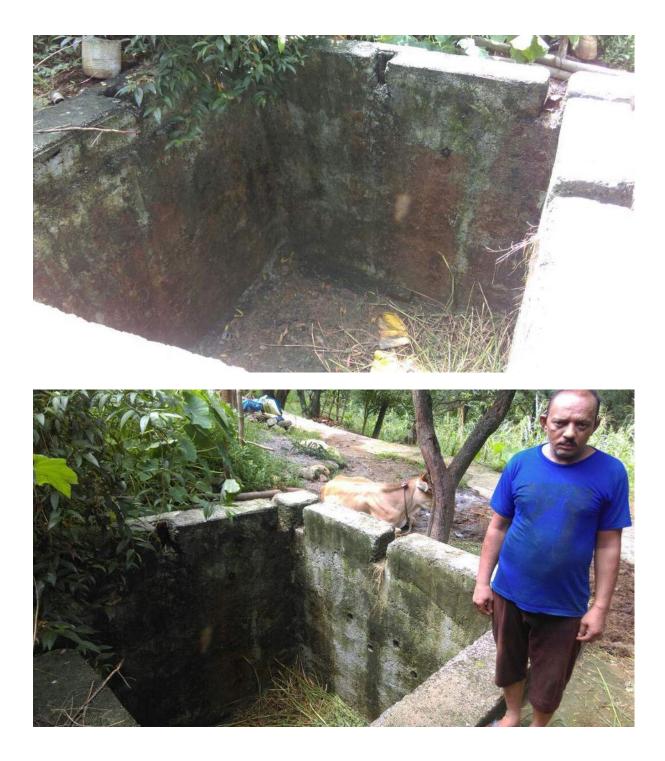

nd Prof. B.C. Chauhan honouring the Chief Guest Prof. Kuldeep Chand Agnihotri

Prof. B.C. Chauhan planning the field visit with other participants at NIRD Hydrabad



Drawing a Social Map of a village near Hydrabad



Students educating the village people about digital transactions under VISAKA program of the Central Govt.



Students educating the village people about digital transactions under VISAKA program of the Central Govt.





Prof. B.C. Chauhan attending Video Conference (UBA) along with Sh. Kamal Kant Saroch (ADC Kangra)

Meeting with Village people



The Village families, who were supported to construct their toilets





A meeting with the District Administration and  $\ensuremath{\mathsf{PRI}}$  members



The Village families, who were supported to construct their toilets



The Village families, who were supported to construct their toilets



The Village families, who were supported to construct their toilets



Seven Family heads, who were supported for constructing their toilets



# https://www.youtube.com/watch?v=9\_eNqwCFyrI



Prof. H.R. Sharma and Prof. B.C. Chauhan meeting with the village people



Prof. B.C. Chauhan education the village people, teachers and students about the PM's Digital India mission under VISAKA



Prof. B.C. Chauhan education the village people, teachers and students about the PM's Digital India mission under VISAKA

has spread so far and wide, that world environment day has become a global platform for countries to reach out to the public.





Tree plantation on the occasion of Environment Day

#### • International Yoga Da