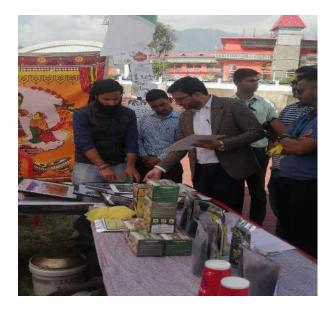

#### EBSB Students Exchange Programme

Under the aegis of the **Ek Bharath Shreth Bharath Programme** (**EBSB**), Central Universities in the paired states of Himachal Pradesh and Kerala organized a mutual youth exchange programme in which students of Central University of Himachal Pradesh (CUHP) visited Central University of Kerala (CUK) and CUK students visited CUHP to engage in interactive activities to understand more about the local culture, language, cultural and art forms of the paired state.