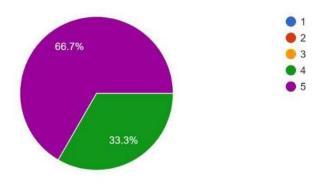

| i osition                                                                     |
|                                |                                                                               |
| ompany/organization:           | ·                                                                             |
|                                |                                                                               |
|                                |                                                                               |
| ate:                           | <u> </u>                                                                      |

### 1. General communication skills

6 responses



# 2. Developing practical solutions to work place problems 6 responses



# 3. Working as part of a team



# 4. Creative in response to workplace challenges

6 responses



# 5. Self-motivated and taking on appropriate level of responsibility 6 responses



# 6. Open to new ideas and learning new techniques 6 responses



# 7. Using technology and workplace equipment 6 responses



# 8. Ability to contribute to the goal of the organization 6 responses



# 9. Technical knowledge/skill



# 10. Ability to manage/leadership qualities 6 responses



# 11. Innovativeness, creativity

6 responses



# 12. Relationship with seniors/peers/subordinates 6 responses



## 13. Involvement in social activities

6 responses



14. Ability to take up extra responsibility

6 responses



# 15. Obligation to work beyond schedule if required 6 responses



On a scale of 1 to