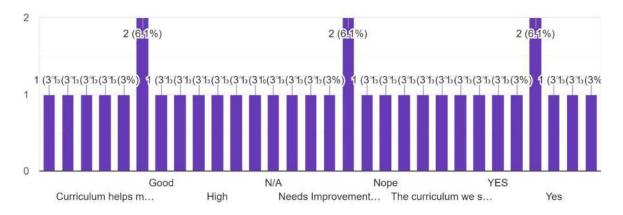

ng Room

33 responses



## (c) Computer Facilities

33 responses



### (d) Internet & Wi-Fi



## (e) Sports and Cultural facilities

33 responses



#### (f) Classrooms

33 responses



6. Have you obtained sufficient know-how (both in theory and practice) at department? 33 responses



7. Is the education imparted was useful and relevant in your present job? 33 responses



8, Were the administrators & teachers cooperative?

33 responses



9. Rate the following academic initiatives taken by the University to improve knowhow of the students.

(a) Industry Oriented Projects



## (b) Seminars &Workshop

33 responses



### (c) Guest Lectures

33 responses



### (d) Special Training Classes for bridging Industry/Academic gap



## 10. Relevance of curriculum in your Job:

33 responses



## 11. Need any change in curriculum and syllabi:



## 12. Improvements in teaching and learning Process:

33 responses



## 13. Your vision for the University.



## 14. Your contribution to the University.