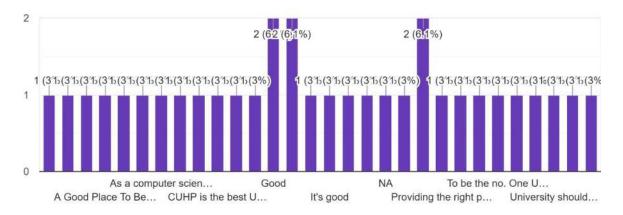

rooms

33 responses



6. Have you obtained sufficient know-how (both in theory and practice) at department? 33 responses



7. Is the education imparted was useful and relevant in your present job? 33 responses



8, Were the administrators & teachers cooperative?

33 responses



9. Rate the following academic initiatives taken by the University to improve knowhow of the students.

(a) Industry Oriented Projects



## (b) Seminars &Workshop

33 responses



### (c) Guest Lectures

33 responses



### (d) Special Training Classes for bridging Industry/Academic gap



## 10. Relevance of curriculum in your Job:

33 responses



## 11. Need any change in curriculum and syllabi:



## 12. Improvements in teaching and learning Process:

33 responses



## 13. Your vision for the University.



## 14. Your contribution to the University.