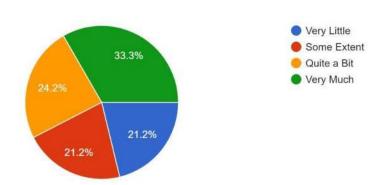

nt

33 responses



### (b) As a Alumni

33 responses



5. Rate the adequacy of following as they were during your tenure as a student at our campus:

## (a) Laboratories & Equipment



## (b) Library/Seminar/Reading Room

33 responses



## (c) Computer Facilities

33 responses



### (d) Internet & Wi-Fi



## (e) Sports and Cultural facilities

33 responses



#### (f) Classrooms

33 responses



6. Have you obtained sufficient know-how (both in theory and practice) at department? 33 responses



7. Is the education imparted was useful and relevant in your present job? 33 responses



8, Were the administrators & teachers cooperative?

33 responses



9. Rate the following academic initiatives taken by the University to improve knowhow of the students.

(a) Industry Oriented Projects



## (b) Seminars &Workshop

33 responses



### (c) Guest Lectures

33 responses



### (d) Special Training Classes for bridging Industry/Academic gap



## 10. Relevance of curriculum in your Job:

33 responses



## 11. Need any change in curriculum and syllabi:



## 12. Improvements in teaching and learning Process:

33 responses



## 13. Your vision for the University.



## 14. Your contribution to the University.