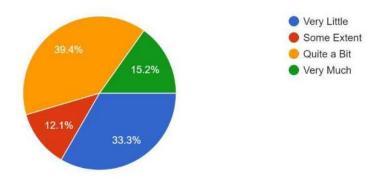

responses



5. Rate the adequacy of following as they were during your tenure as a student at our campus:

## (a) Laboratories & Equipment



## (b) Library/Seminar/Reading Room

33 responses



## (c) Computer Facilities

33 responses



### (d) Internet & Wi-Fi



## (e) Sports and Cultural facilities

33 responses



#### (f) Classrooms

33 responses



6. Have you obtained sufficient know-how (both in theory and practice) at department? 33 responses



7. Is the education imparted was useful and relevant in your present job? 33 responses



8, Were the administrators & teachers cooperative?

33 responses



9. Rate the following academic initiatives taken by the University to improve knowhow of the students.

(a) Industry Oriented Projects



## (b) Seminars &Workshop

33 responses



### (c) Guest Lectures

33 responses



### (d) Special Training Classes for bridging Industry/Academic gap



## 10. Relevance of curriculum in your Job:

33 responses



## 11. Need any change in curriculum and syllabi:



## 12. Improvements in teaching and learning Process:

33 responses



## 13. Your vision for the University.



## 14. Your contribution to the University.