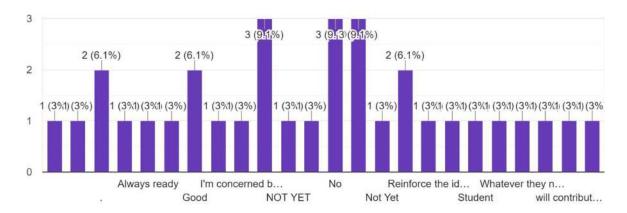

ficient know-how (both in theory and practice) at department? 33 responses



7. Is the education imparted was useful and relevant in your present job? 33 responses



8, Were the administrators & teachers cooperative?

33 responses



9. Rate the following academic initiatives taken by the University to improve knowhow of the students.

(a) Industry Oriented Projects



## (b) Seminars &Workshop

33 responses



### (c) Guest Lectures

33 responses



### (d) Special Training Classes for bridging Industry/Academic gap



## 10. Relevance of curriculum in your Job:

33 responses



## 11. Need any change in curriculum and syllabi:



## 12. Improvements in teaching and learning Process:

33 responses



## 13. Your vision for the University.



## 14. Your contribution to the University.