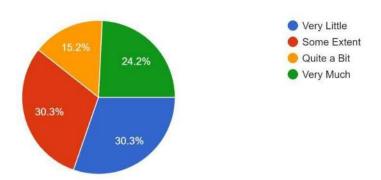

(a) Laboratories & Equipment



## (b) Library/Seminar/Reading Room

33 responses



## (c) Computer Facilities

33 responses



### (d) Internet & Wi-Fi



## (e) Sports and Cultural facilities

33 responses



#### (f) Classrooms

33 responses



6. Have you obtained sufficient know-how (both in theory and practice) at department? 33 responses



7. Is the education imparted was useful and relevant in your present job? 33 responses



8, Were the administrators & teachers cooperative?

33 responses



9. Rate the following academic initiatives taken by the University to improve knowhow of the students.

(a) Industry Oriented Projects



## (b) Seminars &Workshop

33 responses



### (c) Guest Lectures

33 responses



### (d) Special Training Classes for bridging Industry/Academic gap



## 10. Relevance of curriculum in your Job:

33 responses



## 11. Need any change in curriculum and syllabi:



## 12. Improvements in teaching and learning Process:

33 responses



## 13. Your vision for the University.



## 14. Your contribution to the University.