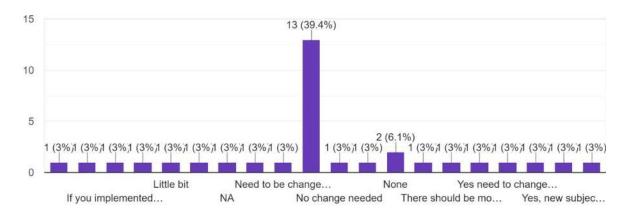

33 responses



### (d) Internet & Wi-Fi



## (e) Sports and Cultural facilities

33 responses



#### (f) Classrooms

33 responses



6. Have you obtained sufficient know-how (both in theory and practice) at department? 33 responses



7. Is the education imparted was useful and relevant in your present job? 33 responses



8, Were the administrators & teachers cooperative?

33 responses



9. Rate the following academic initiatives taken by the University to improve knowhow of the students.

(a) Industry Oriented Projects



## (b) Seminars &Workshop

33 responses



### (c) Guest Lectures

33 responses



### (d) Special Training Classes for bridging Industry/Academic gap



## 10. Relevance of curriculum in your Job:

33 responses



## 11. Need any change in curriculum and syllabi:



## 12. Improvements in teaching and learning Process:

33 responses



## 13. Your vision for the University.



## 14. Your contribution to the University.