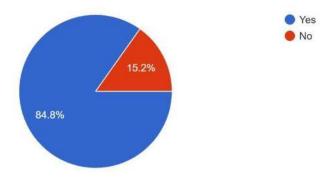

rganized by the Department/College/Institute for your overall development?

33 responses



3. Are you willing to participate in the alumni activities for the development of the university? 33 responses



4. Were your grievances properly handled at the Department/University?

### (a) As a Student

33 responses



### (b) As a Alumni

33 responses



5. Rate the adequacy of following as they were during your tenure as a student at our campus:

## (a) Laboratories & Equipment



## (b) Library/Seminar/Reading Room

33 responses



## (c) Computer Facilities

33 responses



### (d) Internet & Wi-Fi



## (e) Sports and Cultural facilities

33 responses



#### (f) Classrooms

33 responses



6. Have you obtained sufficient know-how (both in theory and practice) at department? 33 responses



7. Is the education imparted was useful and relevant in your present job? 33 responses



8, Were the administrators & teachers cooperative?

33 responses



9. Rate the following academic initiatives taken by the University to improve knowhow of the students.

(a) Industry Oriented Projects



## (b) Seminars &Workshop

33 responses



### (c) Guest Lectures

33 responses



### (d) Special Training Classes for bridging Industry/Academic gap



## 10. Relevance of curriculum in your Job:

33 responses



## 11. Need any change in curriculum and syllabi:



## 12. Improvements in teaching and learning Process:

33 responses



## 13. Your vision for the University.



## 14. Your contribution to the University.