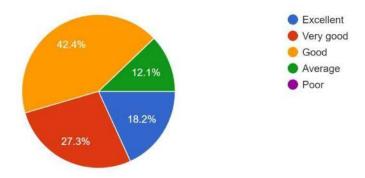

responses



# 10. How do you rate the courses that you have studied for Masters $\ensuremath{\mathtt{33}}$ responses



# 11. How do you rate the learning experience in terms of teaching and learning 33 responses



### 12. Infrastructure & Lab facilities

33 responses



### 13. Content learnt in relation to your current job.



### 14. Library resources

33 responses



# 15. Course of study and its relevance to the real life application 33 responses



### 16. Overall Rating of the University



# 17. Overall rating of academic programs

33 responses



## 18. Project Guidance

33 responses



### 19. Quality of support material



### 20. Industry visits

33 responses



## 21. Training & Placement

33 responses



# 22. Overall capability of students passing out of this University



# FEEDBACK ABOUT UNIVERSITY

1. Do you feel proud to be associated with our university as an Alumni? 33 responses



2. How do you rate development activities organized by the Department/College/Institute for your overall development?

33 responses



3. Are you willing to participate in the alumni activities for the development of the university? 33 responses



4. Were your grievances properly handled at the Department/University?

### (a) As a Student

33 responses



### (b) As a Alumni

33 responses



5. Rate the adequacy of following as they were during your tenure as a student at our campus:

## (a) Laboratories & Equipment



## (b) Library/Seminar/Reading Room

33 responses



## (c) Computer Facilities

33 responses



### (d) Internet & Wi-Fi



## (e) Sports and Cultural fac