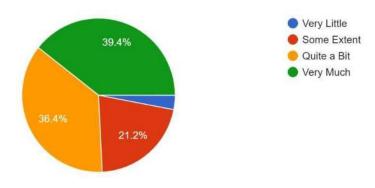

l Rating of the University



# 17. Overall rating of academic programs

33 responses



## 18. Project Guidance

33 responses



### 19. Quality of support material



### 20. Industry visits

33 responses



## 21. Training & Placement

33 responses



# 22. Overall capability of students passing out of this University



# FEEDBACK ABOUT UNIVERSITY

1. Do you feel proud to be associated with our university as an Alumni? 33 responses



2. How do you rate development activities organized by the Department/College/Institute for your overall development?

33 responses



3. Are you willing to participate in the alumni activities for the development of the university? 33 responses



4. Were your grievances properly handled at the Department/University?

### (a) As a Student

33 responses



### (b) As a Alumni

33 responses



5. Rate the adequacy of following as they were during your tenure as a student at our campus:

## (a) Laboratories & Equipment



## (b) Library/Seminar/Reading Room

33 responses



## (c) Computer Facilities

33 responses



### (d) Internet & Wi-Fi



## (e) Sports and Cultural facilities

33 responses



#### (f) Classrooms

33 responses



6. Have you obtained sufficient know-how (both in theory and practice) at department? 33 responses



7. Is the education imparted was useful and relevant in your present job? 33 responses



8, Were the administrators & teachers cooperative?

33 responses



9. Rate the following academic initiatives taken by the University to improve knowhow of the students.

(a) Industry Oriented Projects



## (b) Seminars