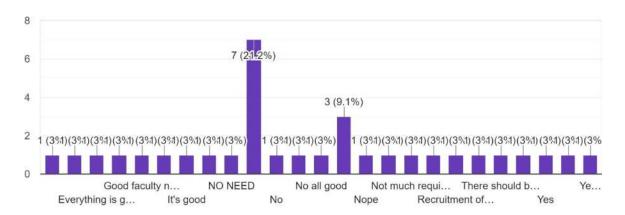

facilities

33 responses



#### (f) Classrooms

33 responses



6. Have you obtained sufficient know-how (both in theory and practice) at department? 33 responses



7. Is the education imparted was useful and relevant in your present job? 33 responses



8, Were the administrators & teachers cooperative?

33 responses



9. Rate the following academic initiatives taken by the University to improve knowhow of the students.

(a) Industry Oriented Projects



## (b) Seminars &Workshop

33 responses



### (c) Guest Lectures

33 responses



### (d) Special Training Classes for bridging Industry/Academic gap



## 10. Relevance of curriculum in your Job:

33 responses



## 11. Need any change in curriculum and syllabi:



## 12. Improvements in teaching and learning Process:

33 responses



## 13. Your vision for the University.



## 14. Your contribution to the University.