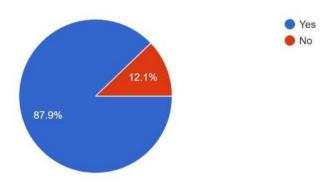

3. Are you willing to participate in the alumni activities for the development of the university? 33 responses



4. Were your grievances properly handled at the Department/University?

### (a) As a Student

33 responses



### (b) As a Alumni

33 responses



5. Rate the adequacy of following as they were during your tenure as a student at our campus:

## (a) Laboratories & Equipment



## (b) Library/Seminar/Reading Room

33 responses



## (c) Computer Facilities

33 responses



### (d) Internet & Wi-Fi



## (e) Sports and Cultural facilities

33 responses



#### (f) Classrooms

33 responses



6. Have you obtained sufficient know-how (both in theory and practice) at department? 33 responses



7. Is the education imparted was useful and relevant in your present job? 33 responses



8, Were the administrators & teachers cooperative?

33 responses



9. Rate the following academic initiatives taken by the University to improve knowhow of the students.

(a) Industry Oriented Projects



## (b) Seminars &Workshop

33 responses



### (c) Guest Lectures

33 responses



### (d) Special Training Classes for bridging Industry/Academic gap



## 10. Relevance of curriculum in your Job:

33 responses



## 11. Need any change in curriculum and syllabi:



## 12. Improvements in teaching and learning Process:

33 responses



## 13. Your vision for the University.



## 14. Your contribution to the University.