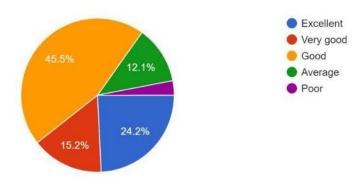

. 10 to 15)
  - 10. Relevance of curriculum in your Job:
  - 11. Need any change in curriculum and syllabi:
  - 12. Improvements in teaching and learning Process:
  - 13. Your vision for the University.
  - 14. Your contribution to the University.
  - 15. Any other suggestions/comments:

| Year of passing   |  |
|-------------------|--|
| PG Degree studied |  |

Please deposit the completed form to

The Director, CCBB, Shahpur Campus, Shahpur, Kangra, 176206

# 1. Year of passing

33 responses



### 1. Admission Procedure



### 2. Alumni Association/Network of old Friends

33 responses



#### 3. Canteen Facilities

33 responses



### 4. University ambience



### 5. Environment

33 responses



6. Faculty 33 responses



### 7. Fee structure



#### 8. Hostel Facilities

33 responses



# 9. How do you rate the courses which are skills oriented 33 responses



# 10. How do you rate the courses that you have studied for Masters $\ensuremath{\mathtt{33}}$ responses



# 11. How do you rate the learning experience in terms of teaching and learning 33 responses



### 12. Infrastructure & Lab facilities

33 responses



### 13. Content learnt in relation to your current job.



### 14. Library resources

33 responses



# 15. Course of study and its relevance to the real life application 33 responses



### 16. Overall Rating of the University



# 17. Overall rating of academic programs

33 responses



## 18. Project Guidance

33 responses



### 19. Quality of support material



### 20. Industry visits

33 responses



## 21. Training & Placement

33 responses



# 22.