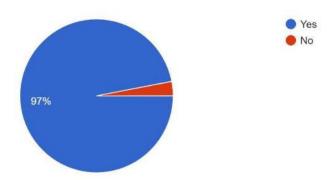

development of the university? 33 responses



4. Were your grievances properly handled at the Department/University?

### (a) As a Student

33 responses



### (b) As a Alumni

33 responses



5. Rate the adequacy of following as they were during your tenure as a student at our campus:

## (a) Laboratories & Equipment



## (b) Library/Seminar/Reading Room

33 responses



## (c) Computer Facilities

33 responses



### (d) Internet & Wi-Fi



## (e) Sports and Cultural facilities

33 responses



#### (f) Classrooms

33 responses



6. Have you obtained sufficient know-how (both in theory and practice) at department? 33 responses



7. Is the education imparted was useful and relevant in your present job? 33 responses



8, Were the administrators & teachers cooperative?

33 responses



9. Rate the following academic initiatives taken by the University to improve knowhow of the students.

(a) Industry Oriented Projects



## (b) Seminars &Workshop

33 responses



### (c) Guest Lectures

33 responses



### (d) Special Training Classes for bridging Industry/Academic gap



## 10. Relevance of curriculum in your Job:

33 responses



## 11. Need any change in curriculum and syllabi:



## 12. Improvements in teaching and learning Process:

33 responses



## 13. Your vision for the University.



## 14. Your contribution to the University.