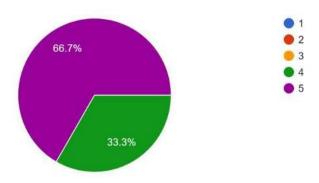

|
| ame                            | i osition                                                                     |
|                                |                                                                               |
| ompany/organization:           | ·                                                                             |
|                                |                                                                               |
|                                |                                                                               |
| ate:                           | <u> </u>                                                                      |

### 1. General communication skills

6 responses



# 2. Developing practical solutions to work place problems 6 responses



# 3. Working as part of a team



# 4. Creative in response to workplace challenges

6 responses



# 5. Self-motivated and taking on appropriate level of responsibility 6 responses



# 6. Open to new ideas and learning new techniques 6 responses



# 7. Using technology and workplace equipment 6 responses



# 8. Ability to contribute to the goal of the organization 6 responses



# 9. Technical knowledge/skill



# 10. Ability to manage/leadership qualities 6 responses



# 11. Innovativeness, creativity

6 responses



# 12. Relationship with seniors/peers/subordinates 6 responses



## 13. Involvement in social activities

6 responses



14. Ability to take up extra responsibility

6 responses



# 15. Obligat