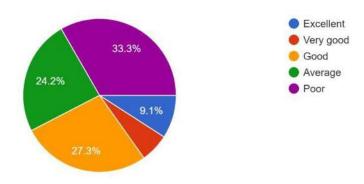

ponses



# 9. How do you rate the courses which are skills oriented 33 responses



# 10. How do you rate the courses that you have studied for Masters $\ensuremath{\mathtt{33}}$ responses



# 11. How do you rate the learning experience in terms of teaching and learning 33 responses



### 12. Infrastructure & Lab facilities

33 responses



### 13. Content learnt in relation to your current job.



### 14. Library resources

33 responses



# 15. Course of study and its relevance to the real life application 33 responses



### 16. Overall Rating of the University



# 17. Overall rating of academic programs

33 responses



## 18. Project Guidance

33 responses



### 19. Quality of support material



### 20. Industry visits

33 responses



## 21. Training & Placement

33 responses



# 22. Overall capability of students passing out of this University



# FEEDBACK ABOUT UNIVERSITY

1. Do you feel proud to be associated with our university as an Alumni? 33 responses



2. How do you rate development activities organized by the Department/College/Institute for your overall development?

33 responses



3. Are you willing to participate in the alumni activities for the development of the university? 33 responses



4. Were your grievances properly handled at the Department/University?

### (a) As a Student

33 responses



### (b) As a Alumni

33 responses



5. Rate the adequacy of following as they were during your tenure as a student at our campus:

## (a) Laboratories & Equipment



## (b) Library/Seminar/Reading Room

33 responses



## (c) Computer Facilities

33