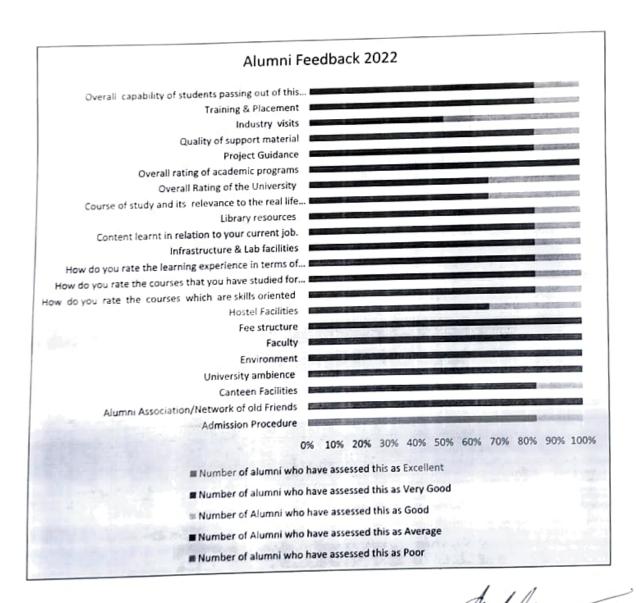

Department for Computational Biology and Bioinformatics

सन्दर्भ संख्या / Ref. No : ८०५ १/८६४/ ५००/ ०/६१

Email ID: kulharia@hpcu.ac.in

Mobile: 9988428856

दिनांक / Date: 3/3/23

How satisfied are you with the student/s work performance and the academic system which educated these candidates. The Evaluation Scale: 1 - far from satisfied, 2 - not satisfied, 3 satisfied, 4 - happy, 5 - very happy. 15. Obligation to work beyond schedule if required 14 Ability to take up extra responsibility 13. Involvement in social activities 12 Relationship with seniors/peers/subordinates 11.Innovativeness, creativity 10.Ability to manage/leadership qualities 9.Technical knowledge/skill S.Ability to contribute to the goal of the organization Using technology and workplace equipment 5. Open to new ideas and learning new techniques 5. Self-motivated and taking on appropriate level of 4. Creative in response to workplace challenges 3. Working as part of a team 2. Developing practical solutions to work place problems 1.General communication skills 0% 10% 20% 30% 40% 50% 60% 70% 80% 90% 100% ■ Number of employers who have assessed this as 1 ■ Number of employers who have assessed this as 2 ■ Number of employers who have assessed this as 3 ■ Number of employers who have assessed this as 4