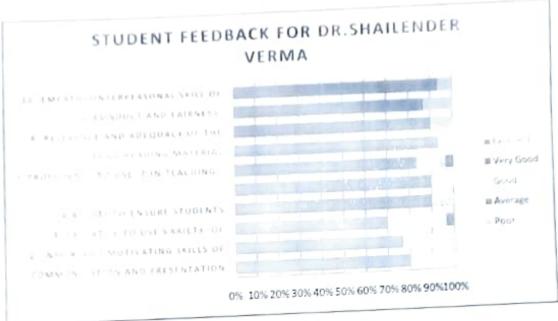

## STUDENT FEEDBACK FOR DR.SHAILENDER VERMA

0% 10% 20% 30% 40% 50% 60% 70% 80% 90%100%

निदेशस्त्र / Miroctor अभिकंतनात्मक जीव विज्ञान एवं नैवापूचना विज्ञान केंद्र Centre for Computational Biology and Bioinformatics हिमाचल प्रदेश केन्द्रीय विश्वविद्यालय, पर्मशाला / Central University of Himachal Pradesh,