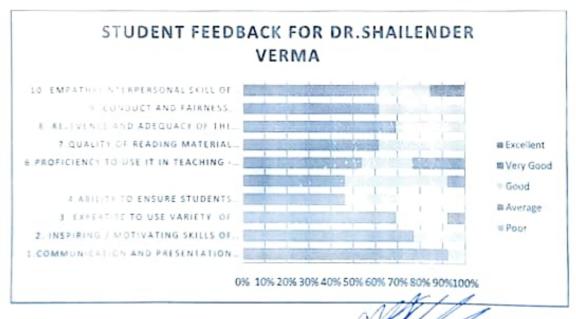

## STUDENT FEEDBACK FOR DR.SHAILENDER VERMA

0% 10% 20% 30% 40% 50% 60% 70% 80% 90%100%

निदेशस्त्र / Miroctor अभिकंतनात्मक जीव विज्ञान एवं नैवापूचना विज्ञान केंद्र Centre for Computational Biology and Bioinformatics हिमाचल प्रदेश केन्द्रीय विश्वविद्यालय, पर्मशाला / Central University of Himachal Pradesh,