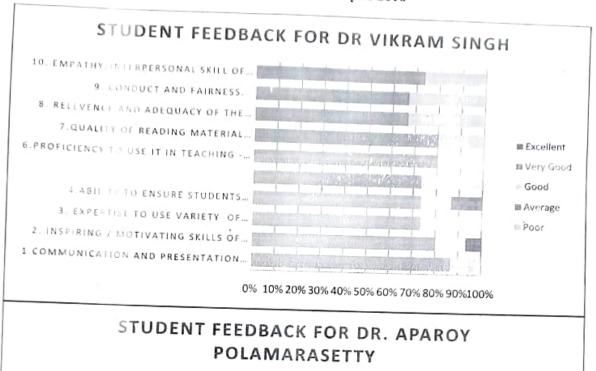

Central University of Himachal Pradesh

(Established under Central Universities Act 2009)

Website: www.cuhimachal.ac.in

प्रो. महेश कुल्हरिया / Prof. Mahesh Kulharia

निदेशक एवं आचार्य / Director and Professor संगणकीय जीव विज्ञान एवं जैव सूचना विज्ञान केंद्र

Department for Computational Biology and Bioinformatics

सन्दर्भ संख्या / Ref. No : CUHP COR HOD / 0/66

Email ID: kulharia@hpcu.ac.in

kulharia@gmail.com Mobile: 9988428856

दिनांक / Date : 71/3/2)



Employer Feedback 2022

पत्राचार का पता: हिमाचल प्रदेश केन्द्रीय विश्वविद्यालय, शाहसूद्वाकिता काणाडा

Correspondence Address: Central University of Himachal Pradesh, Shahnur Central University of Himachal Pradesh,

Central University of Himachal Pradesh,

Ref no: conf/cos/100/0167

Inte: 21/5/2023

#### Student Feedback Analysis 2016





0% 10% 20% 30% 40% 50% 60% 70% 80% 90% 100%

निदेशक //Director

अभिकलनात्मक जीव विज्ञान एवं नैवसूचना विज्ञान केंद्र Centre for Computational Biology and Bioinformatics हिमाचल प्रदेश केन्द्रीय विश्वविद्यालय, पर्मशाला / Central University of Himachal Pradesh, Dharamshala-176215 Ref no: constant mostores

Vate: 31/1/2



0% 10% 20% 30% 40% 50% 60% 70% 80% 90%100%

## STUDENT FEEDBACK FOR DR.SHAILENDER VERMA



0% 10% 20% 30% 40% 50% 60% 70% 80% 90%100%

निदेशस्त्र / Miroctor अभिकंतनात्मक जीव विज्ञान एवं नैवापूचना विज्ञान केंद्र Centre for Computational Biology and Bioinformatics हिमाचल प्रदेश केन्द्रीय विश्वविद्यालय, पर्मशाला / Central University of Himachal Pradesh,

Ref no: compless/400/0167

Rate: 3/3/23

#### Student Feedback Analysis 2017





निद्यासक् Director अधिकार्यात्मक श्रीव व