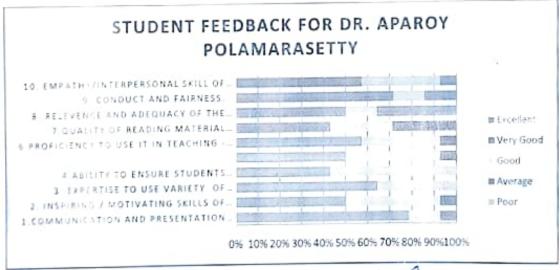

#### Student Feedback Analysis 2016

0% 10% 20% 30% 40% 50% 60% 70% 80% 90% 100%

निदेशक //Director

अभिकलनात्मक जीव विज्ञान एवं नैवसूचना विज्ञान केंद्र Centre for Computational Biology and Bioinformatics हिमाचल प्रदेश केन्द्रीय विश्वविद्यालय, पर्मशाला / Central University of Himachal Pradesh, Dharamshala-176215 Ref no: constant mostores

Vate: 31/1/2

0% 10% 20% 30% 40% 50% 60% 70% 80% 90%100%