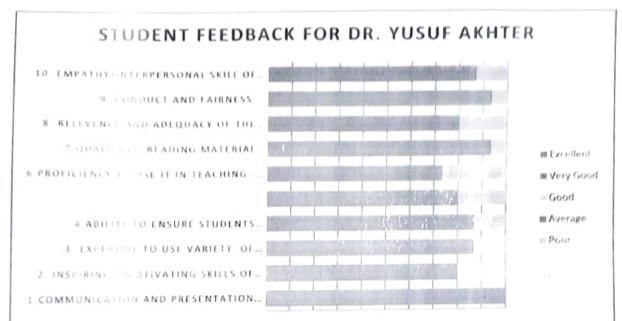

## STUDENT FEEDBACK FOR DR.SHAILENDER VERMA

0% 10% 20% 30% 40% 50% 60% 70% 80% 90%100%

निदेशस्त्र / Miroctor अभिकंतनात्मक जीव विज्ञान एवं नैवापूचना विज्ञान केंद्र Centre for Computational Biology and Bioinformatics हिमाचल प्रदेश केन्द्रीय विश्वविद्यालय, पर्मशाला / Central University of Himachal Pradesh,