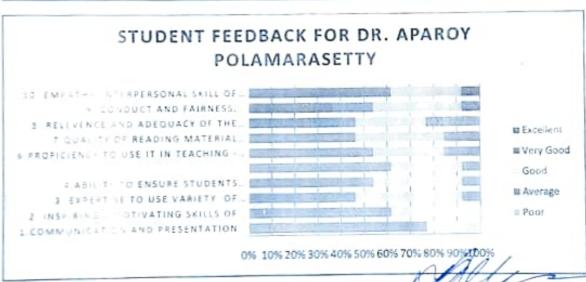

## STUDENT FEEDBACK FOR DR.SHAILENDER VERMA

0% 10% 20% 30% 40% 50% 60% 70% 80% 90%100%

निदेशस्त्र / Miroctor अभिकंतनात्मक जीव विज्ञान एवं नैवापूचना विज्ञान केंद्र Centre for Computational Biology and Bioinformatics हिमाचल प्रदेश केन्द्रीय विश्वविद्यालय, पर्मशाला / Central University of Himachal Pradesh,