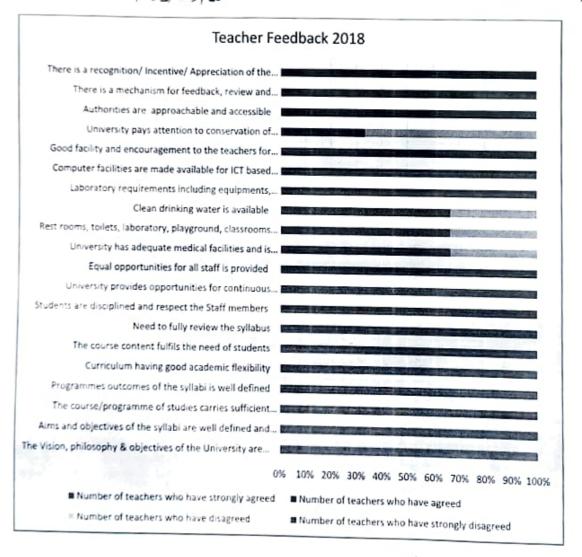

#### Teacher Feedback 2016 There is a recognition/ Incentive/ Appreciation of the... There is a mechanism for feedback, review and... Authorities are approachable and accessible University pays attention to conservation of... Good facility and encouragement to the teachers for... Computer facilities are made available for ICT based... | Laboratory requirements including equipments,... Clean drinking water is available Rest rooms, toilets, laboratory, playground, classrooms... University has adequate medical facilities and is... Equal opportunities for all staff is provided University provides opportunities for continuous... Students are disciplined and respect the Staff members Need to fully review the syllabus The course content fulfils the need of students Curriculum having good academic flexibility Programmes outcomes of the syllabi is well defined The course/programme of studies carries sufficient... Aims and objectives of the syllabi are well defined and... The Vision, philosophy & objectives of the University are... 0% 10% 20% 30% 40% 50% 60% 70% 80% 90% 100% ■ Number of teachers who have agreed ■ Number of teachers who have strongly agreed ■ Number of teachers who have strongly disagreed ■ Number of teachers who have disagreed