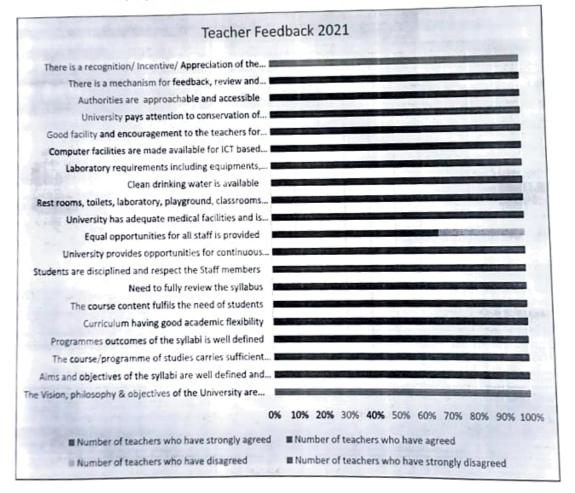

#### Teacher Feedback 2016 There is a recognition/ Incentive/ Appreciation of the... There is a mechanism for feedback, review and... Authorities are approachable and accessible University pays attention to conservation of... Good facility and encouragement to the teachers for... Computer facilities are made available for ICT based... | Laboratory requirements including equipments,... Clean drinking water is available Rest rooms, toilets, laboratory, playground, classrooms... University has adequate medical facilities and is... Equal opportunities for all staff is provided University provides opportunities for continuous... Students are disciplined and respect the Staff members Need to fully review the syllabus The course content fulfils the need of students Curriculum having good academic flexibility Programmes outcomes of the syllabi is well defined The course/programme of studies carries sufficient... Aims and objectives of the syllabi are well defined and... The Vision, philosophy & objectives of the University are... 0% 10% 20% 30% 40% 50% 60% 70% 80% 90% 100% ■ Number of teachers who have agreed ■ Number of teachers who have strongly agreed ■ Number of teachers who have strongly disagreed ■ Number of teachers who have disagreed