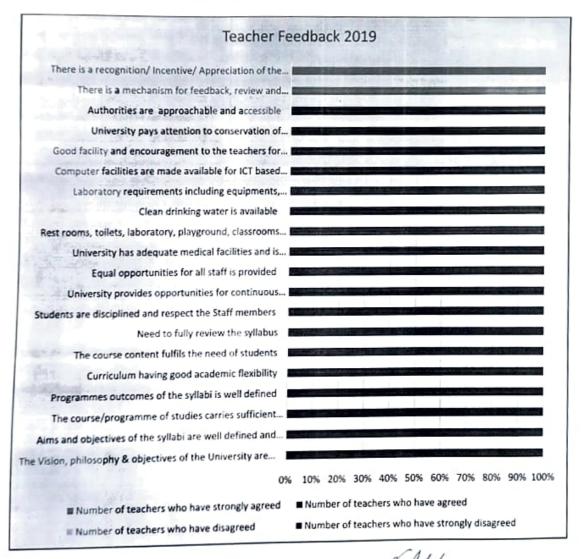

#### Teacher Feedback 2017 There is a recognition/ Incentive/ Appreciation of the... There is a mechanism for feedback, review and... I Authorities are approachable and accessible University pays attention to conservation of... Good facility and encouragement to the teachers for... Computer facilities are made available for ICT based... I Laboratory requirements including equipments,... Clean drinking water is available Rest rooms, toilets, laboratory, playground, classrooms... I University has adequate medical facilities and is... Equal opportunities for all staff is provided University provides opportunities for continuous... Students are disciplined and respect the Staff members Need to fully review the syllabus The course content fulfils the need of students Curriculum having good academic flexibility Programmes outcomes of the syllabi is well defined The course/programme of studies carries sufficient... Aims and objectives of the syllabi are well defined and... The Vision, philosophy & objectives of the University are... 10% 20% 30% 40% 50% 60% 70% 80% 90% 100% ■ Number of teachers who have strongly agreed ■ Number of teachers who have agreed Number of teachers who have disagreed ■ Number of teachers who have strongly disagreed