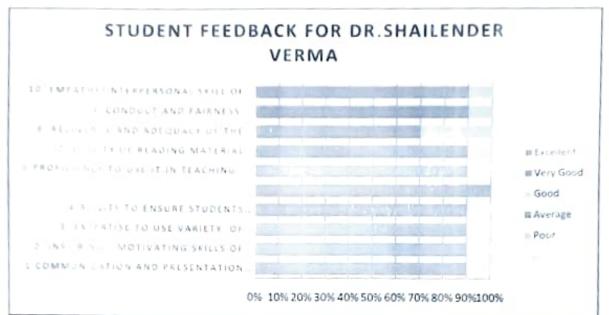

## STUDENT FEEDBACK FOR DR.SHAILENDER VERMA

0% 10% 20% 30% 40% 50% 60% 70% 80% 90%100%

निदेशस्त्र / Miroctor अभिकंतनात्मक जीव विज्ञान एवं नैवापूचना विज्ञान केंद्र Centre for Computational Biology and Bioinformatics हिमाचल प्रदेश केन्द्रीय विश्वविद्यालय, पर्मशाला / Central University of Himachal Pradesh,