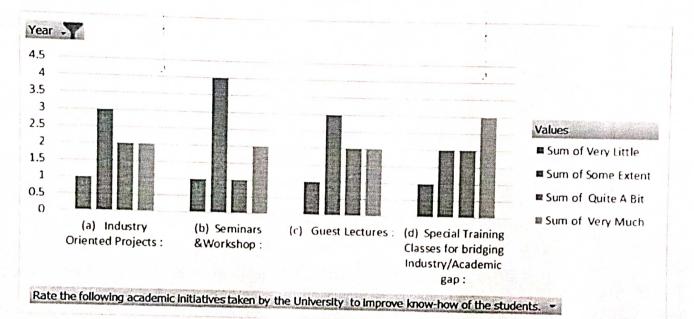

#### 

Rate the following academic initiatives taken by the University to improve know-how of the students.