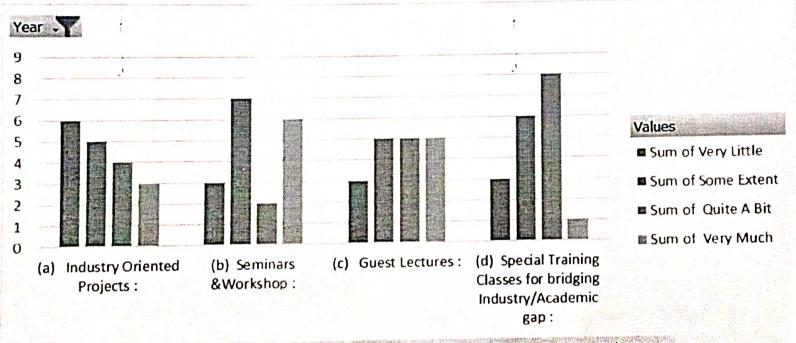

#### 

Rate the following academic initiatives taken by the University to improve know-how of the students.