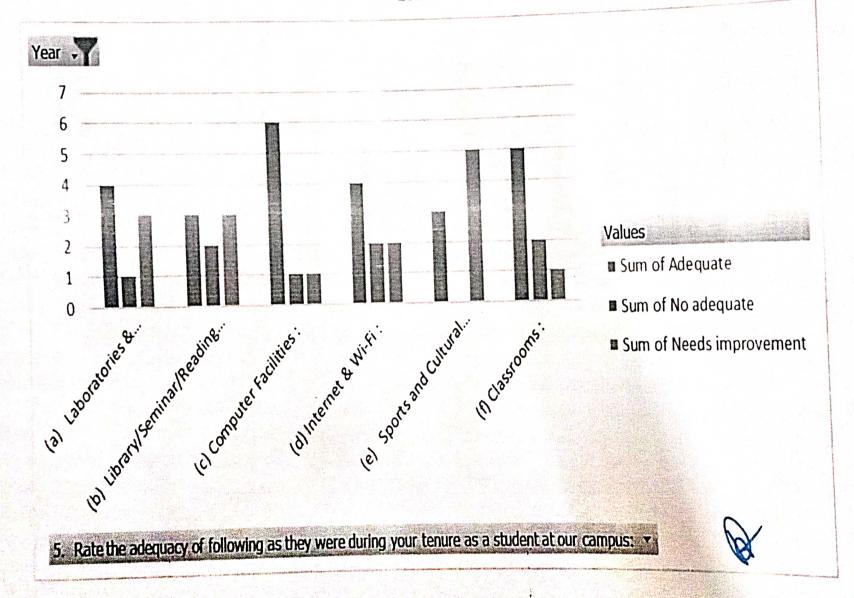

5. Rate the adequacy of following as they were during your tenure as a student at our campus: •