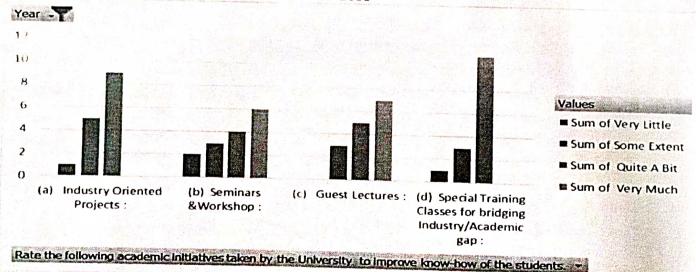

#### 

Rate the following academic initiatives taken by the University to improve know-how of the students.