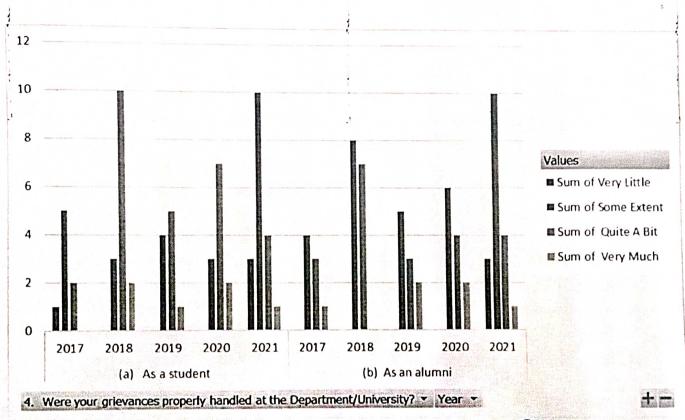

### Central University of Himachal Pradesh

(ESTABLISHED UNDER CENTRAL UNIVERSITIES ACT 2009)

Dharamshala, Himachal Pradesh-176215



## **NAAC Criterion-I**

### **Key Indicator – 1.4.2**

## **Stakeholder Feedback Analysis Report**

# 1.4.2 Evidences



Central University of Himachal Pradesh, Dharamshala, Kangra

### Alumni Feedback Analysis 2017



आश्रद्धातम, भागत, कप्यूटर एवं सुचना विज्ञान स्कूल Dean, School of Mathematics, Computers & Information Sciences दिमावल प्रदेश केन्द्रीय विश्वविद्यालय Central University of Himachal Pradesh अखार्थ में भागिक सण्ड/Temporary Academic Block शास्पुर, कांग्रह (दि.ए.)/Shahpur, Kangra (H.P.)-176206





- Sum of Excellent
- Sum of Very Good
- Sum of Good
- Sum of Average
- Sum of Poor

0







Alumni?

- Sum of No
- Count of Yes













5. Rate the adequacy of following as they were during your tenure as a student at our campus: •







5. Rate the adequacy of following as they were during your tenure as a student at our campus: •







#### FEEDBACK ABOUT DEPARTMENT & FACULTY (Point No. 6 to 8) III.



Question Year Y













#### 





Rate the following academic initiatives taken by the University to improve know-how of the students.



### Teachers Feedback Analysis

2016-17



अधिष्ठाता, भाषात, कांध्यूटर एवं सुचना विज्ञान स्कूल Dean, School of Mathematics, Computers & Information Sciences हिमाचल प्रदेश केन्द्रीय विश्वविद्यालय Central University of Himachal Pradesh अस्थाया भेदाणक खण्ड/Temporary Academic Block शाहपूर कान्द्रा (हि.प्र. I/Shahpur, Kangra (H.P.)-176206



■ Sum of Strongly agreed

Sum of Ag