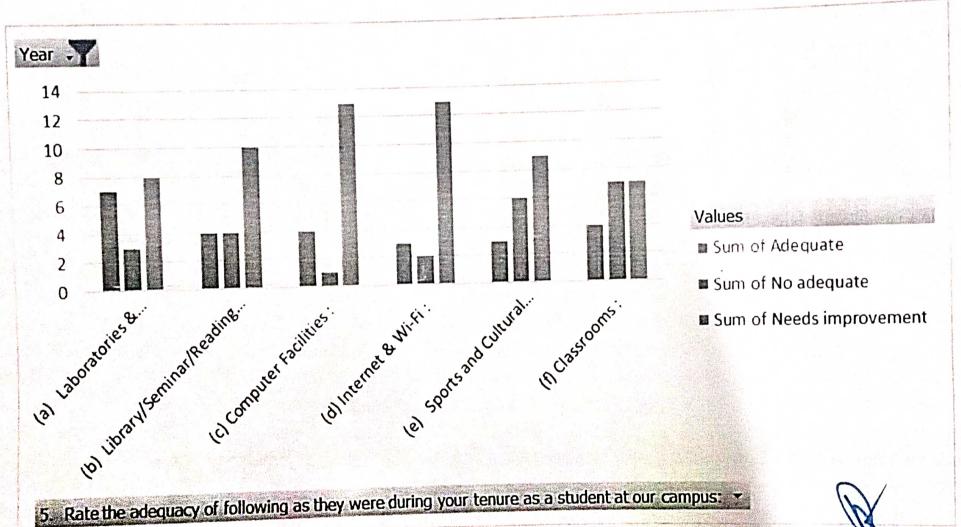

#### FEEDBACK ABOUT DEPARTMENT & FACULTY (Point No. 6 to 8) III.

Question Year Y

#### 

Rate the following academic initiatives taken by the University to improve know-how of the students.