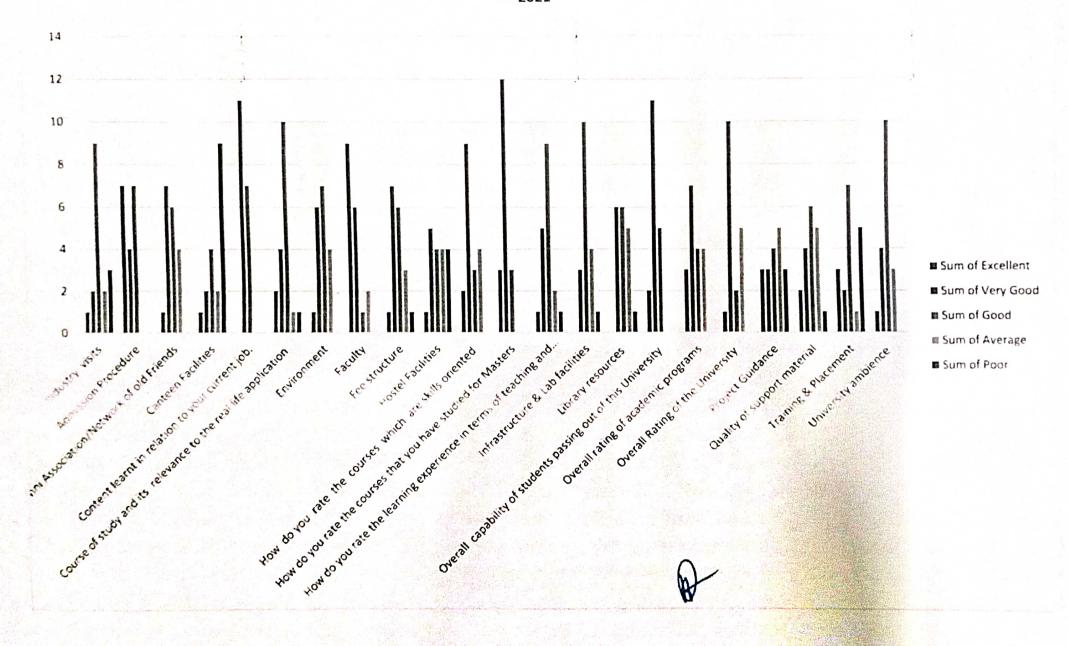

- Sum of Excellent
- Sum of Very Good
- Sum of Good
- Sum of Average
- Sum of Poor

0

Alumni?

- Sum of No
- Count of Yes

5. Rate the adequacy of following as they were during your tenure as a student at our campus: •

5. Rate the adequacy of following as they were during your tenure as a student at our campus: •