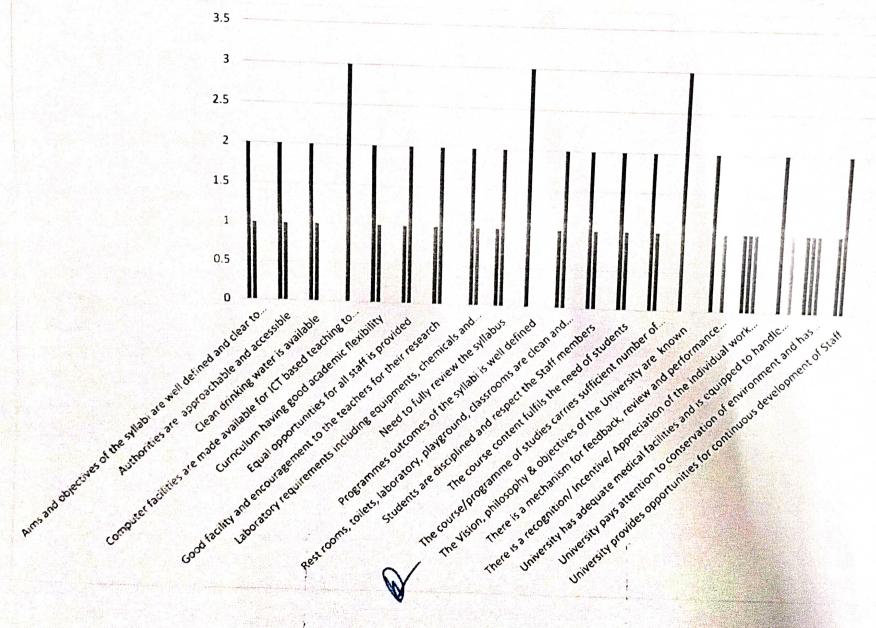

■ Sum of Strongly agreed

Sum of Agreed

Sum of Disagreed

■ Sum of Strongly disagreed

Sum of Strongly agreed

Sum of Agreed

Sum of Disagreed

■ Sum of Strongly disagreed

■ Sum of Strongly agreed

■ Sum of Agreed

■ Sum of Disagreed

■ Sum of Strongly disagreed