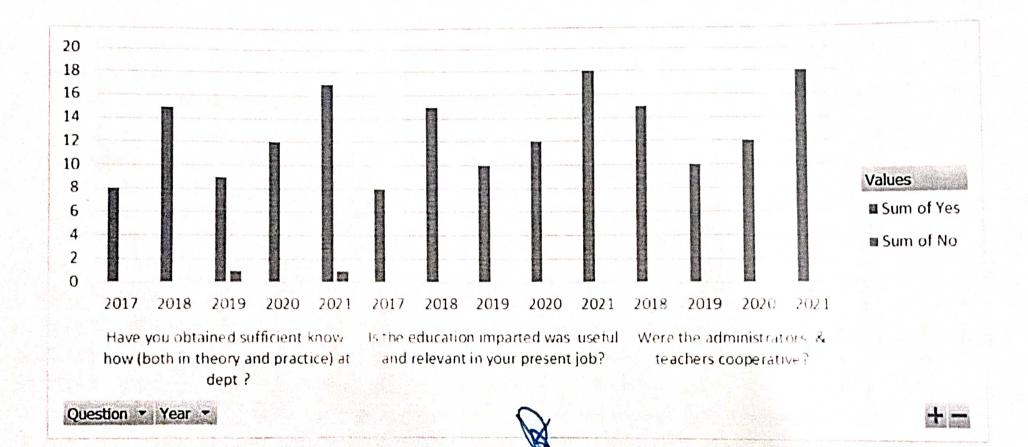

- Sum of Excellent
- Sum of Very Good
- Sum of Good
- Sum of Average
- Sum of Poor

0

Alumni?

- Sum of No
- Count of Yes

5. Rate the adequacy of following as they were during your tenure as a student at our campus: •

5. Rate the adequacy of following as they were during your tenure as a student at our campus: •