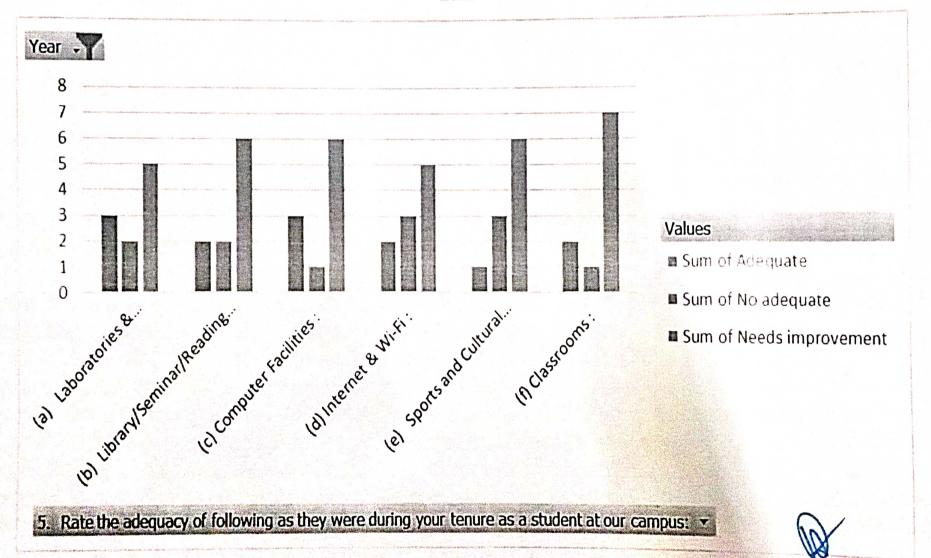

- Sum of Excellent
- Sum of Very Good
- Sum of Good
- Sum of Average
- Sum of Poor

0

Alumni?

- Sum of No
- Count of Yes

5. Rate the adequacy of following as they were during your tenure as a student at our campus: •