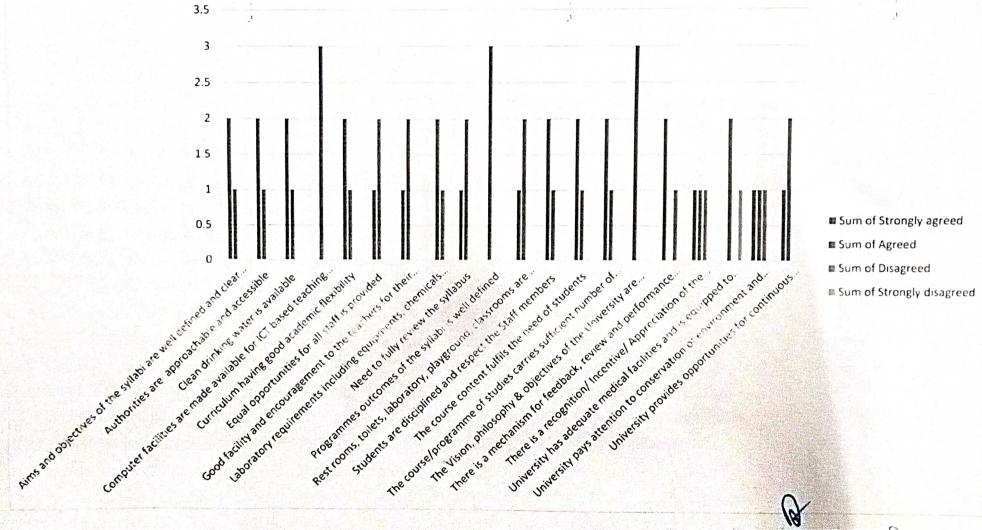

■ Sum of Strongly agreed

Sum of Agreed

Sum of Disagreed

■ Sum of Strongly disagreed

Sum of Strongly agreed

Sum of Agreed

Sum of Disagreed

■ Sum of Strongly disagreed

■ Sum of Strongly agreed

■ Sum of Agreed

■ Sum of Disagreed

■ Sum of Strongly disagreed