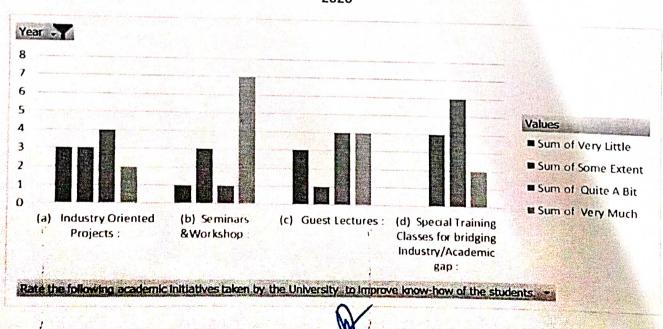

#### 

Rate the following academic initiatives taken by the University to improve know-how of the students.