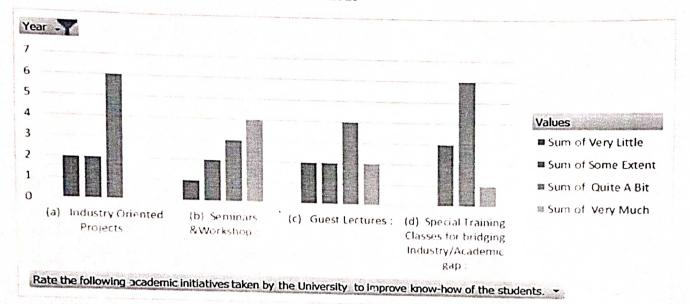

#### 

Rate the following academic initiatives taken by the University to improve know-how of the students.