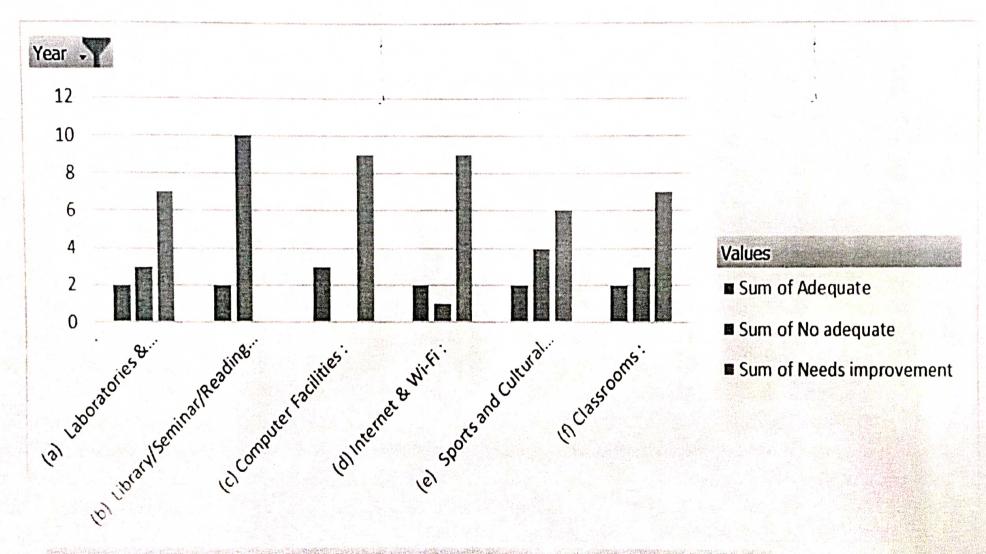

- Sum of Excellent
- Sum of Very Good
- Sum of Good
- Sum of Average
- Sum of Poor

0

Alumni?

- Sum of No
- Count of Yes

5. Rate the adequacy of following as they were during your tenure as a student at our campus: •

5. Rate the adequacy of following as they were during your tenure as a student at our campus: •