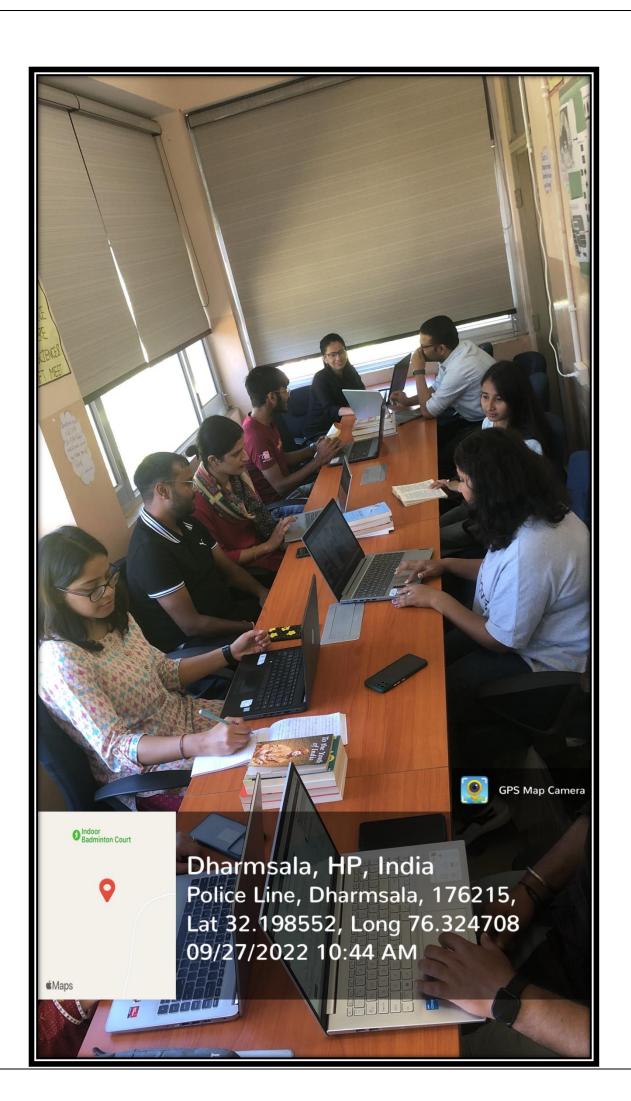

## **Business Lab**

Our Business lab has been established to foster the research and academic environment. The lab is utilized by MBA students, research scholars and faculty members. It was established in year 2020. The lab is equipped with software R for data analysis. Beside office computers, the Lab facilitates and encourages the use of personal laptops. Software installed in the business lab helps users to learn data analytics and problem-solving skills.

To facilitate support for students to comply with curriculum activities like assignments preparations for seminars, and browsing information on contemporary issues, the lab also facilitates ideating and discussion. The students are given training in communication, confidence-building, career development, CV writing and self-awareness. This lab is also used to conduct Personality Development for Students, Skill Building Programmes, Developing Communication Skills in Students, and Interview Guidance / Group Discussions.