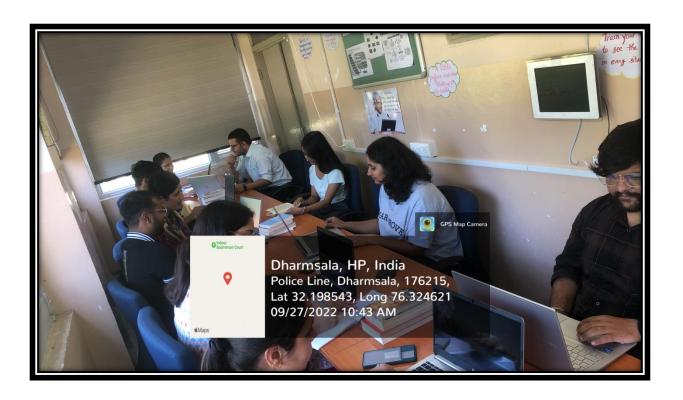

## **Report on Business Lab**

## **Business Lab**

Our Business lab has been established to foster the research and academic environment. The lab is utilized by MBA students, research scholars and faculty members. It was established in year 2020. The lab is equipped with software R for data analysis. Beside office computers, the Lab facilitates and encourages the use of personal laptops. Software installed in the business lab helps users to learn data analytics and problem-solving skills.

To facilitate support for students to comply with curriculum activities like assignments preparations for seminars, and browsing information on contemporary issues, the lab also facilitates ideating and discussion. The students are given training in communication, confidence-building, career development, CV writing and self-awareness. This lab is also used to conduct Personality Development for Students, Skill Building Programmes, Developing Communication Skills in Students, and Interview Guidance / Group Discussions.