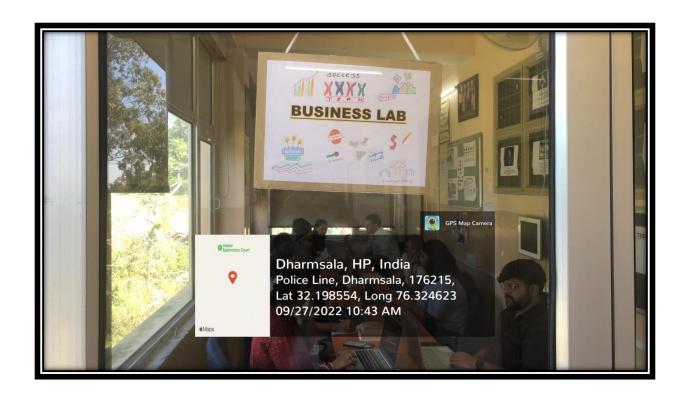

## **Business Lab**

Our Business lab has been established to foster the research and academic environment. The lab is utilized by MBA students, research scholars and faculty members. It was established in year 2020. The lab is equipped with software R for data analysis. Beside office computers, the Lab facilitates and encourages the use of personal laptops. Software installed in the business lab helps users to learn data analytics and problem-solving skills.