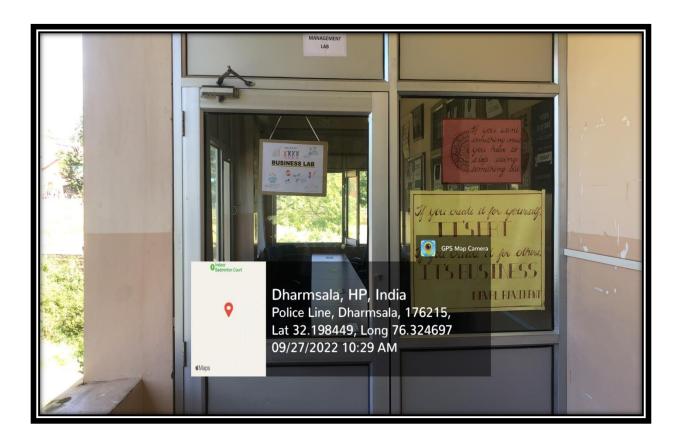

## **Report on Business Lab**

## **Business Lab**

Our Business lab has been established to foster the research and academic environment. The lab is utilized by MBA students, research scholars and faculty members. It was established in year 2020. The lab is equipped with software R for data analysis. Beside office computers, the Lab facilitates and encourages the use of personal laptops. Software installed in the business lab helps users to learn data analytics and problem-solving skills.

To facilitate support for students to comply with curriculum activities like assignments preparations for seminars, and browsing information on contemporary issues, the lab also facilitates ideating and discussion. The students are given training in communication, confidence-building, career development, CV writing and self-awareness. This lab is also used to conduct Personality Development for Students, Skill Building Programmes, Developing Communication Skills in Students, and Interview Guidance / Group Discussions.