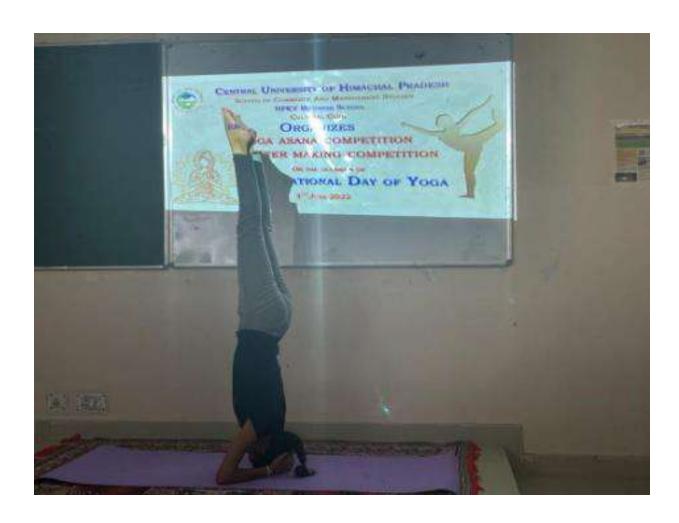

Central university of Himachal Pradesh, HPKV Business School, Cultural Club, SCMS,

Dhauladhar –II, Kangra, Himachal Pradesh

Intra university "Poster making & Yoga asana contest" for International Day of Yoga

Date: 03-06-2022

Intra university "Poster making & Yoga asana contest" for International Day of Yoga was organised by cultural club of school of commerce and management studies in Dhauladhar, Parisar-II. To grace the event Dean &HOD Prof. Mohinder Singh along with all faculty members was present. 30 participants from different departments participated in the competition. The competition was organised for the participants to showcase their talent in basic and advance yoga poses. The Contest was judged by Prof. Sanjeet Singh HOD department of economics and Dr. Vivek Sharma from department of Sanskrit. Poster making competition was also organised on the theme of "yoga for happiness". All participants showed their enthusiasm while performing asanas and making posters. Prof. Sanjeet Singh and Prof. Vivek Sharma added to the knowledge of audience about yoga and its benefits. Winners were announced by judges at the end of competition. Ms Tanvi ,Ms Nazma and Ms Tenzin were announced the winners of poster making contest. Ms. Pratiksha, Mr. Abhay singh and Ms. Nisha were winners of basic yoga and Ms. Kajal, Mr. Punit, Ms. Mrinal, and Mr. Yashwant were winners of the advanced yoga. The event ended up with the vote of thanks by Dean and HOD Prof. Mohinder Singh .He encouraged students to participate more in such extracurricular activities. This event was coordinated by Dr. Bhawna Bhardwaj and she was assisted by student coordinators Anshima (RD, Management), Pratibha (RD, Management), Nirmal (MBA student), Reshav (MBA student), Riya (MBA student) and Ashima (MBA student).