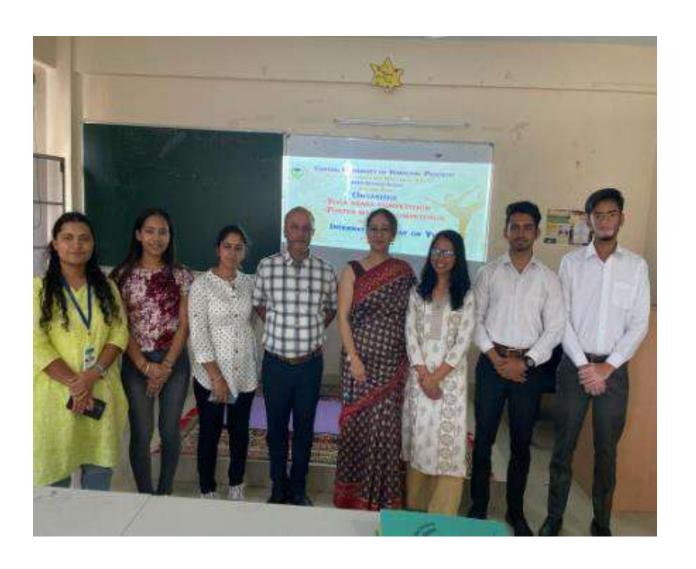

Central university of Himachal Pradesh, HPKV Business School, Cultural Club, SCMS,

Dhauladhar –II, Kangra, Himachal Pradesh

Intra university "Poster making & Yoga asana contest" for International Day of Yoga

Date: 03-06-2022

Intra university "Poster making & Yoga asana contest" for International Day of Yoga was organised by cultural club of school of commerce and management studies in Dhauladhar, Parisar-II. To grace the event Dean &HOD Prof. Mohinder Singh along with all faculty members was present. 30 participants from different departments participated in the competition. The competition was organised for the participants to showcase their talent in basic and advance yoga poses. The Contest was judged by Prof. Sanjeet Singh HOD department of economics and Dr. Vivek Sharma from department of Sanskrit. Poster making competition was also organised on the theme of "yoga for happiness". All participants showed their enthusiasm while performing asanas and making posters. Prof. Sanjeet Singh and Prof. Vivek Sharma added to the knowledge of audience about yoga and its benefits. Winners were announced by judges at the end of competition. Ms Tanvi ,Ms Nazma and Ms Tenzin were announced the winners of poster making contest. Ms. Pratiksha, Mr. Abhay singh and Ms. Nisha were winners of basic yoga and Ms. Kajal, Mr. Punit, Ms. Mrinal, and Mr. Yashwant were winners of the advanced yoga. The event ended up with the vote of thanks by Dean and HOD Prof. Mohinder Singh .He encouraged students to participate more in such extracurricular activities. This event was coordinated by Dr. Bhawna Bhardwaj and she was assisted by student coordinators Anshima (RD, Management), Pratibha (RD, Management), Nirmal (MBA student), Reshav (MBA student), Riya (MBA student) and Ashima (MBA student).