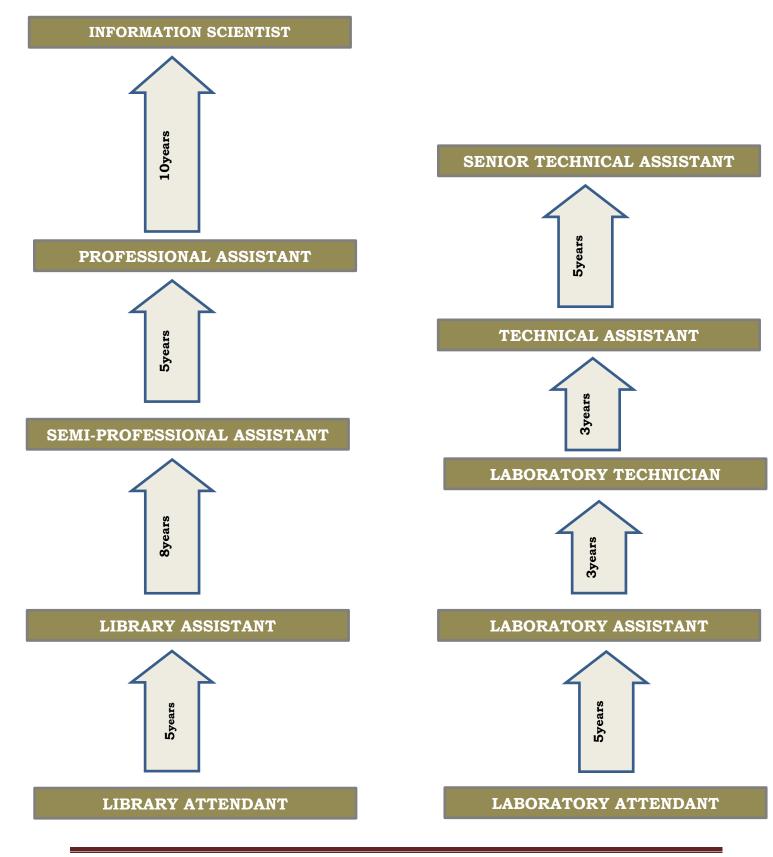

## **6.3: FACULTY EMPOWERMENT STRATEGIES**

6.3.1: The institution has a performance appraisal system, promotional avenues and effective welfare measures for teaching and non-teaching staff