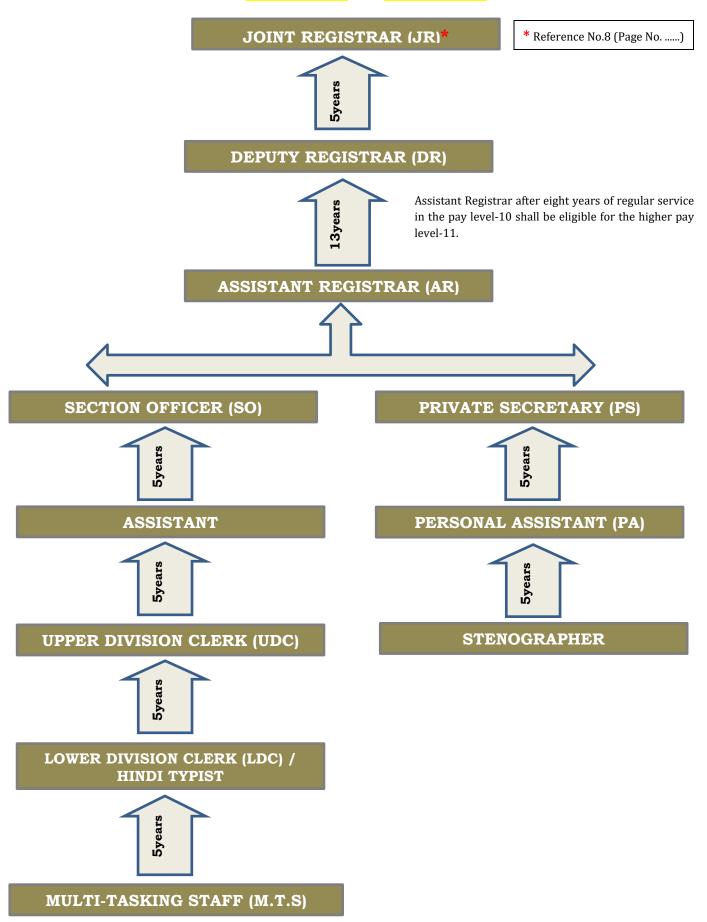

## **6.3: FACULTY EMPOWERMENT STRATEGIES**

6.3.1: The institution has a performance appraisal system, promotional avenues and effective welfare measures for teaching and non-teaching staff