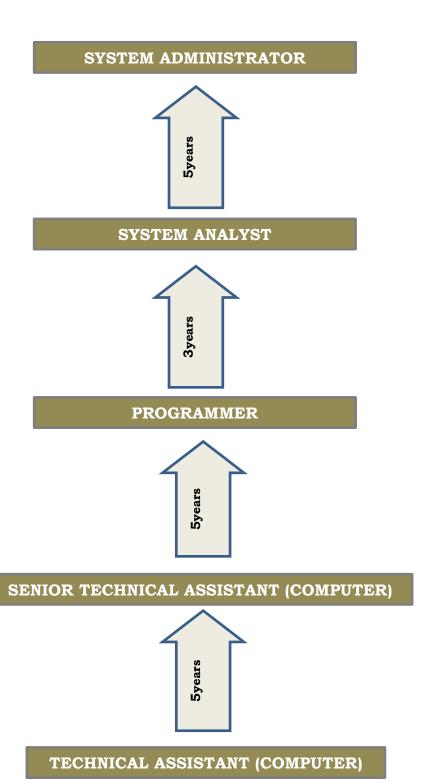

## **6.3: FACULTY EMPOWERMENT STRATEGIES**

6.3.1: The institution has a performance appraisal system, promotional avenues and effective welfare measures for teaching and non-teaching staff